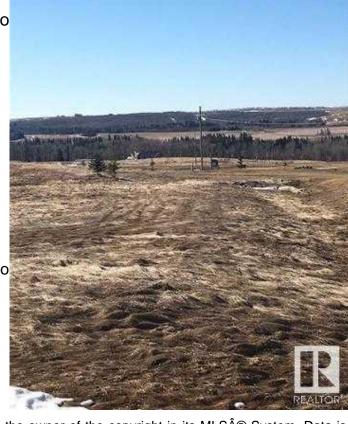

## \$59,900

0 Bedroom, 0.00 Bathroom, Land on 1.30 Acres

River Ridge Estates\_CWET, Rural Wetaskiwin No. 10, County of, Alberta

Pigeon Lake Vacant Land. Build your dream home or enjoy an RV lifestyle on this 1.30 acre +/- lot 22 located at River Ridge Estates. Architectural controls, no time restrictions to build and RVs are welcome. Enjoy the breathtaking view, abundance of wild life, playground and private park. Located 5 km south of the Village at Pigeon Lake, overlooking the Pristine Battle River Valley. River Ridge is directly across from the beautiful 18 hole Dorchester golf course. The Edmonton/Calgary corridor is a top economic growth area in Canada. Zoning is Recreational Resort Holdings District. Allows one permanent RV per lot, modular, permanent residences. GST may be applicable.