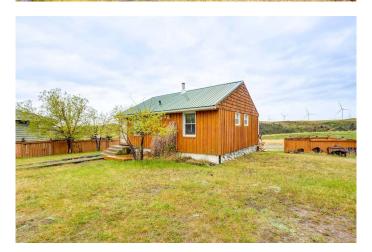

## \$139,000

2 Bedroom, 1.00 Bathroom, 779 sqft Residential on 0.14 Acres

NONE, Rural Pincher Creek No. 9, M.D. of, Alberta

Welcome to Castleview Ridge Estates, where you can experience the charm of cabin life and unparalleled opportunities for outdoor adventures, including world-class windsurfing! Located just an hour from Lethbridge and two hours from Calgary, the Oldman River Dam could be your weekend escape. If you are passionate about adventure and the great outdoors, this is your chance to embrace it. Please note, lease states this home can not be used as a permanent residence.

# **Essential Information**

MLS® # A2222502 Price \$139,000

Bedrooms 2
Bathrooms 1.00

Full Baths 1

Square Footage 779 Acres 0.14

Type Residential

Sub-Type Recreational

Style Cottage/Cabin