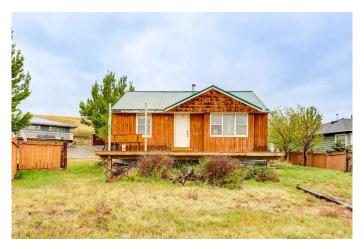

## \$139,000

2 Bedroom, 1.00 Bathroom, 779 sqft Residential on 0.14 Acres

NONE, Rural Pincher Creek No. 9, M.D. of, Alberta

Welcome to Castleview Ridge Estates, where you can experience the charm of cabin life and unparalleled opportunities for outdoor adventures, including world-class windsurfing! Located just an hour from Lethbridge and two hours from Calgary, the Oldman River Dam could be your weekend escape. If you are passionate about adventure and the great outdoors, this is your chance to embrace it. Please note, lease states this home can not be used as a permanent residence.

# **Essential Information**

MLS® # A2222502 Price \$139,000

Bedrooms 2
Bathrooms 1.00

Full Baths 1

Square Footage 779 Acres 0.14

Type Residential

Sub-Type Recreational

Style Cottage/Cabin