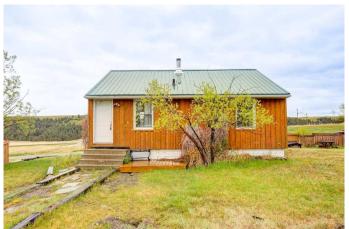

## \$139,000

2 Bedroom, 1.00 Bathroom, 779 sqft Residential on 0.14 Acres

NONE, Rural Pincher Creek No. 9, M.D. of, Alberta

Welcome to Castleview Ridge Estates, where you can experience the charm of cabin life and unparalleled opportunities for outdoor adventures, including world-class windsurfing! Located just an hour from Lethbridge and two hours from Calgary, the Oldman River Dam could be your weekend escape. If you are passionate about adventure and the great outdoors, this is your chance to embrace it. Please note, lease states this home can not be used as a permanent residence.

# **Essential Information**

MLS® # A2222502 Price \$139,000

Bedrooms 2
Bathrooms 1.00

Full Baths 1

Square Footage 779 Acres 0.14

Type Residential

Sub-Type Recreational

Style Cottage/Cabin