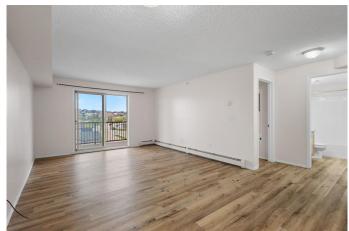

## \$239,900

1 Bedroom, 1.00 Bathroom, 682 sqft Residential on 0.00 Acres

Panorama Hills, Calgary, Alberta

This one-bedroom condo is located in an excellent location with sweeping views and an abundance of natural light. This quiet home is located on the top floor of the well-maintained building. You will have the convenience of elevator access and the peace of no neighbours above you. This is an ideal option for first time home buyers looking to build some real estate equity! Inside the unit, you'II find a spacious entryway leading to an open-concept living and dining area. The unit features a generously sized bedroom with a full wall closet, a four-piece bathroom with a deep soaker tub, in-suite laundry, and stylish banjo vanity. The kitchen showcases matching new appliances and striking dark cherry cabinetry for a warm and modern touch. One energized surface parking stall is included. Condo fees cover all utilities for worry-free living. Located close to shopping, public transit, and parks, this home offers both comfort and convenience. Available for immediate possession. Don't miss this incredible opportunity!

#### Interior

Interior Features Open Floorplan

Appliances Dishwasher, Electric Stove, Refrigerator, Washer/Dryer

Heating Baseboard

Cooling None