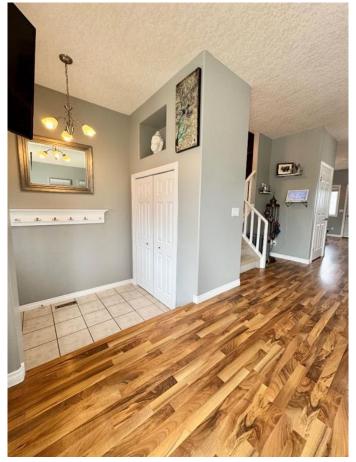

## **Interior**

Interior Features Closet Organizers, High Ceilings, Laminate Counters, Open Floorplan,

Pantry, Soaking Tub, Walk-In Closet(s)

Appliances Dishwasher, Dryer, Electric Stove, Refrigerator, Washer