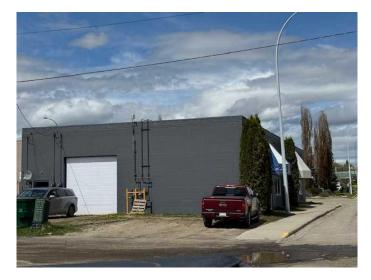

#### NONE, Edson, Alberta

VERSATILE Commercial Building with PRIME highway frontage!! Over 5000 square feet of retail space available, this stand alone building sits prominently on the corner of Hwy 16 and 49th Street In the downtown business core of Edson, Alberta. Newer roof (approximately 3 years old). Large windows on Hwy 16 for great exposure of your business. Lots of parking on 49th and around back of the Building. The property currently has 3 businesses including a gym, a photography studio and an upholstery store ALL with separate entrances. The Upholstery business area has a large mezanine, two offices, a reception area, a huge work area and a garage door for the convenience of pulling in a vehicle/boat/motorbike and furniture for indoor upholstering also has a 2 piece bathroom. The Studio has two storage rooms, a 2 piece bathroom, shower room and photography/work room. The front space (currently used as a gym) has a 33 x 41 approximate area for the gym plus a shower room, office, a 2 pece bathroom and mezzanine area for storage. This highly adaptable building features open floorplans, ample natural light and modern infrastructure making it ideal for a wide range of uses such as office, retail, creative studios, coworking hubs or even event venues and great show room space. It's prime location and flexible layout make it an ideal opportunity for entrepreneurs and investors alike.