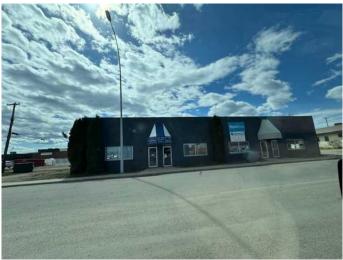

#### NONE, Edson, Alberta

VERSATILE Commercial Building with PRIME highway frontage!! Over 5000 square feet of retail space available, this stand alone building sits prominently on the corner of Hwy 16 and 49th Street In the downtown business core of Edson, Alberta. Newer roof (approximately 3 years old). Large windows on Hwy 16 for great exposure of your business. Lots of parking on 49th and around back of the Building. The property currently has 3 businesses including a gym, a photography studio and an upholstery store ALL with separate entrances. The Upholstery business area has a large mezanine, two offices, a reception area, a huge work area and a garage door for the convenience of pulling in a vehicle/boat/motorbike and furniture for indoor upholstering also has a 2 piece bathroom. The Studio has two storage rooms, a 2 piece bathroom, shower room and photography/work room. The front space (currently used as a gym) has a 33 x 41 approximate area for the gym plus a shower room, office, a 2 pece bathroom and mezzanine area for storage. This highly adaptable building features open floorplans, ample natural light and modern infrastructure making it ideal for a wide range of uses such as office, retail, creative studios, coworking hubs or even event venues and great show room space. It's prime location and flexible layout make it an ideal opportunity for entrepreneurs and investors alike.