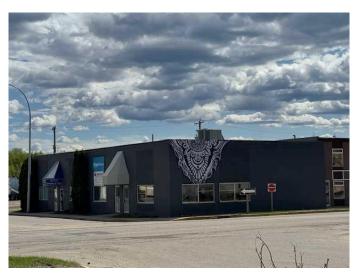

#### NONE, Edson, Alberta

VERSATILE Commercial Building with PRIME highway frontage!! Over 5000 square feet of retail space available, this stand alone building sits prominently on the corner of Hwy 16 and 49th Street In the downtown business core of Edson, Alberta. Newer roof (approximately 3 years old). Large windows on Hwy 16 for great exposure of your business. Lots of parking on 49th and around back of the Building. The property currently has 3 businesses including a gym, a photography studio and an upholstery store ALL with separate entrances. The Upholstery business area has a large mezanine, two offices, a reception area, a huge work area and a garage door for the convenience of pulling in a vehicle/boat/motorbike and furniture for indoor upholstering also has a 2 piece bathroom. The Studio has two storage rooms, a 2 piece bathroom, shower room and photography/work room. The front space (currently used as a gym) has a 33 x 41 approximate area for the gym plus a shower room, office, a 2 pece bathroom and mezzanine area for storage. This highly adaptable building features open floorplans, ample natural light and modern infrastructure making it ideal for a wide range of uses such as office, retail, creative studios, coworking hubs or even event venues and great show room space. It's prime location and flexible layout make it an ideal opportunity for entrepreneurs and investors alike.