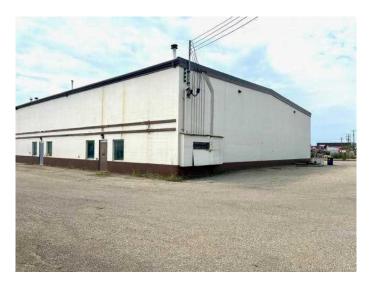

### \$3,700

0 Bedroom, 0.00 Bathroom, Commercial on 0.00 Acres

Richmond Industrial Park, Grande Prairie, Alberta

2 bays. SHOP/OFFICE! \$3700 includes all common area maintenance and property taxes! This end unit offers a nice combination of shop and office space plus it comes with the added bonus of a JIB crane. This is a multi-tenant building but does offer a nice amount of outdoor parking space. The shop measures 40x80 and comes with 2 16x16 doors. The rent amount includes all common costs and rent. The tenant is responsible to pay for their own utilities.