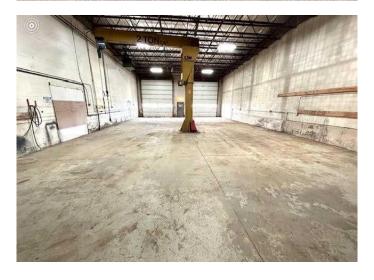

### \$3,700

0 Bedroom, 0.00 Bathroom, Commercial on 0.00 Acres

Richmond Industrial Park, Grande Prairie, Alberta

2 bays. SHOP/OFFICE! \$3700 includes all common area maintenance and property taxes! This end unit offers a nice combination of shop and office space plus it comes with the added bonus of a JIB crane. This is a multi-tenant building but does offer a nice amount of outdoor parking space. The shop measures 40x80 and comes with 2 16x16 doors. The rent amount includes all common costs and rent. The tenant is responsible to pay for their own utilities.