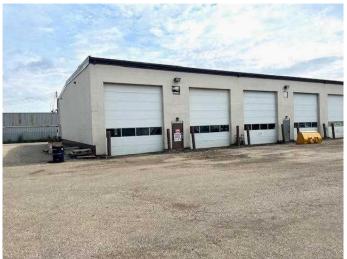

### \$3,700

0 Bedroom, 0.00 Bathroom, Commercial on 0.00 Acres

Richmond Industrial Park, Grande Prairie, Alberta

2 bays. SHOP/OFFICE! \$3700 includes all common area maintenance and property taxes! This end unit offers a nice combination of shop and office space plus it comes with the added bonus of a JIB crane. This is a multi-tenant building but does offer a nice amount of outdoor parking space. The shop measures 40x80 and comes with 2 16x16 doors. The rent amount includes all common costs and rent. The tenant is responsible to pay for their own utilities.