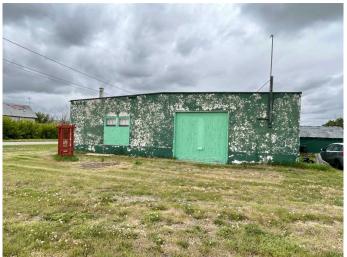

# \$99,900

1 Bedroom, 1.00 Bathroom, 3,864 sqft Residential on 0.28 Acres

NONE, Walsh, Alberta

Are you looking for a solid Building? This Building in 80 X 48 Lot is Zoned "Hamlet General" There is also a small Living quarters and Office area within this Building there is also a small wood working shop as well. The rest is all shop storage area be great for machinery or vehicle storage. Concrete floor seems to be in great condition, this building is being SOLD "AS IS" this seller knows nothing about the building and can not guarantee anything. Call for more details on this 3864 sq. foot Building. For more details on this Zoning Please call Cypress County Office 403-526-2888

#### **Exterior**

Exterior Features Other

Lot Description Corner Lot

Roof Flat

Construction Brick, Concrete, See Remarks

Foundation Other