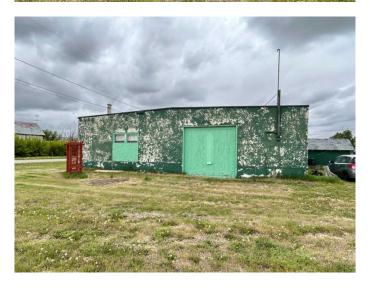

# \$99,900

1 Bedroom, 1.00 Bathroom, 3,864 sqft Residential on 0.28 Acres

NONE, Walsh, Alberta

Are you looking for a solid Building? This Building in 80 X 48 Lot is Zoned "Hamlet General" There is also a small Living quarters and Office area within this Building there is also a small wood working shop as well. The rest is all shop storage area be great for machinery or vehicle storage. Concrete floor seems to be in great condition, this building is being SOLD "AS IS" this seller knows nothing about the building and can not guarantee anything. Call for more details on this 3864 sq. foot Building. For more details on this Zoning Please call Cypress County Office 403-526-2888

#### **Exterior**

Exterior Features Other

Lot Description Corner Lot

Roof Flat

Construction Brick, Concrete, See Remarks

Foundation Other