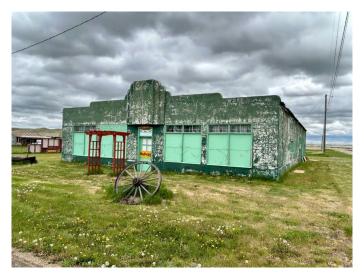

# \$99,900

1 Bedroom, 1.00 Bathroom, 3,864 sqft Residential on 0.28 Acres

NONE, Walsh, Alberta

Are you looking for a solid Building? This Building in 80 X 48 Lot is Zoned "Hamlet General" There is also a small Living quarters and Office area within this Building there is also a small wood working shop as well. The rest is all shop storage area be great for machinery or vehicle storage. Concrete floor seems to be in great condition, this building is being SOLD "AS IS" this seller knows nothing about the building and can not guarantee anything. Call for more details on this 3864 sq. foot Building. For more details on this Zoning Please call Cypress County Office 403-526-2888

#### **Essential Information**

MLS® # A2223245 Price \$99,900

Bedrooms 1

Bathrooms 1.00

Full Baths 1

Square Footage 3,864

Acres 0.28

Year Built 1948

## **Additional Information**

Date Listed May 21st, 2025

Days on Market 26

Zoning HG, Hamlet General