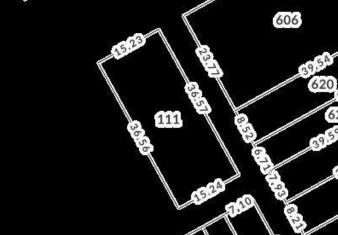

### \$350,000

0 Bedroom, 0.00 Bathroom, Land on 0.14 Acres

Downtown\_Strathmore, Strathmore, Alberta

Prime Development Land. Downtown Strathmore. R3 Zoned. Build 4 Stories. lot is 50' x 120' alley on 2 sides.. Walk to Kinsmen Lake and Downtown Strathmore. Vacant Lot. Price is plus GST. Ready to Build. No Building Commitment.