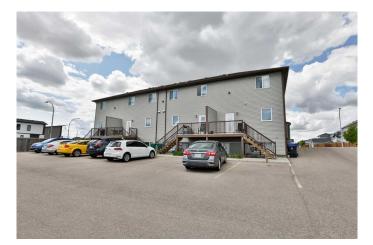

# \$339,900 - 1, 103 Crocus Terrace W, Lethbridge

MLS® #A2223535

#### \$339,900

3 Bedroom, 3.00 Bathroom, 1,244 sqft Residential on 0.31 Acres

Country Meadows Estates, Lethbridge, Alberta

Welcome to Country Meadows, where this spacious 3-bedroom, 2.5-bathroom corner unit offers the ideal mix of comfort, convenience, and peaceful views. Backing onto greenspace with no rear neighbours, this home provides extra privacy and a quiet settingâ€"perfect for relaxing or entertaining.

## Amenities

| Amenities      | Parking, Snow Removal          |
|----------------|--------------------------------|
| Parking Spaces | 2                              |
| Parking        | Off Street, Parking Pad, Stall |