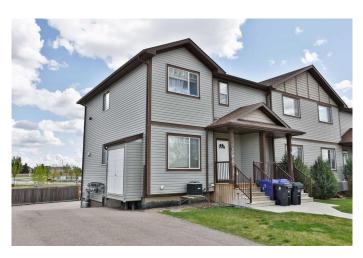

# \$339,900 - 1, 103 Crocus Terrace W, Lethbridge

MLS® #A2223535

#### \$339,900

3 Bedroom, 3.00 Bathroom, 1,244 sqft Residential on 0.31 Acres

Country Meadows Estates, Lethbridge, Alberta

Welcome to Country Meadows, where this spacious 3-bedroom, 2.5-bathroom corner unit offers the ideal mix of comfort, convenience, and peaceful views. Backing onto greenspace with no rear neighbours, this home provides extra privacy and a quiet settingâ€"perfect for relaxing or entertaining.

The open and airy main floor features a functional layout with a seamless flow between the kitchen, dining, and living areas. Step out onto your back deck to enjoy serene sunrise views and open skies, without the worry of yard maintenance or snow removal.

Upstairs, the primary suite offers a private retreat with a walk-in closet and full ensuite, while two additional bedrooms and another full bath provide room for family, guests, or a home office.

With central A/C, a convenient westside location near Highway 3, Whoop Up Drive, and everyday amenities, plus the ease of low-maintenance condo living, this home checks all the boxes.

## Exterior

| Exterior Features | None                                               |
|-------------------|----------------------------------------------------|
| Lot Description   | Backs on to Park/Green Space, No Neighbours Behind |
| Roof              | Asphalt Shingle                                    |
| Construction      | Vinyl Siding, Wood Frame                           |