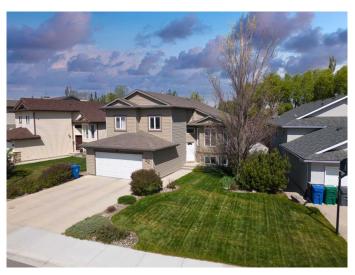

# \$550,000 - 32 Squamish Crescent W, Lethbridge

MLS® #A2223656

## \$550,000

4 Bedroom, 3.00 Bathroom, 1,305 sqft Residential on 0.13 Acres

Indian Battle Heights, Lethbridge, Alberta

Located directly across from Squamish park, this 4 bedroom 3 bathroom bilevel home is awaiting its new owners. Conveniently located, this home offers all amenities and is move in ready. A double attached garage allows for interior parking as well as a spacious front driveway for guests. Inside you will find an open kitchen, dining and living room perfect for entertaining. With the primary bedroom and ensuite located on the main floor this allows perfect privacy from the two large upper bedrooms. Downstairs you will be greeted by a large family room with gas fireplace and built in cabinets, an additional bathroom and bedroom allows for guest to stay with comfort.

Type Residential

Sub-Type Detached

Style Bi-Level

Status Active

## **Amenities**

Parking Spaces 4

Parking Double Garage Attached

# of Garages 2