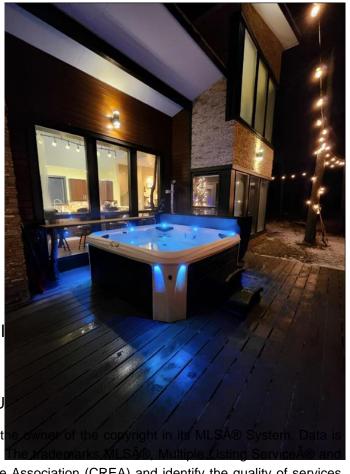

### \$799,000

1 Bedroom, 1.00 Bathroom, 709 sqft Residential on 3.01 Acres

NONE, Coleman, Alberta

Beautiful mountain acreage with a modern chalet and a complementary casita for an additional bedroom. The home also features a small loft. Wonderful weekend-get- away, which is also used as a Holiday Home on Air B&B. Excellent opportunity to enjoy your mountain property and share it to reduce costs. Close to a multitude of mountain trails for whichever activity one wishes to pursue. The property is located near the Continental Divide with British Columbia just down the road. Crowsnest Pass is a vibrant, mountain community in which mountain acreages are still at affordable prices. Close to Fernie and Castle Mountain.

Interior

Interior Features See Remarks

Appliances Electric Stove, Refrigerator

Heating Combination

Cooling None
Fireplace Yes