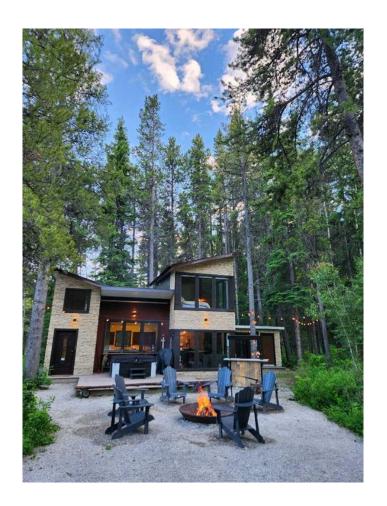

### \$799,000

1 Bedroom, 1.00 Bathroom, 709 sqft Residential on 3.01 Acres

NONE, Coleman, Alberta

Beautiful mountain acreage with a modern chalet and a complementary casita for an additional bedroom. The home also features a small loft. Wonderful weekend-get- away, which is also used as a Holiday Home on Air B&B. Excellent opportunity to enjoy your mountain property and share it to reduce costs. Close to a multitude of mountain trails for whichever activity one wishes to pursue. The property is located near the Continental Divide with British Columbia just down the road. Crowsnest Pass is a vibrant, mountain community in which mountain acreages are still at affordable prices. Close to Fernie and Castle Mountain.

### **Exterior**

Exterior Features Fire Pit, Storage
Lot Description Level, Many Trees

Roof Metal
Construction Mixed
Foundation Other