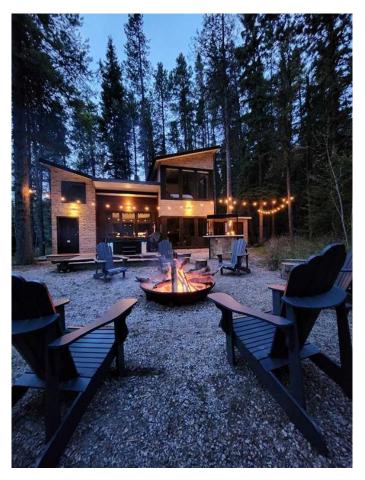

### \$799,000

1 Bedroom, 1.00 Bathroom, 709 sqft Residential on 3.01 Acres

NONE, Coleman, Alberta

Beautiful mountain acreage with a modern chalet and a complementary casita for an additional bedroom. The home also features a small loft. Wonderful weekend-get- away, which is also used as a Holiday Home on Air B&B. Excellent opportunity to enjoy your mountain property and share it to reduce costs. Close to a multitude of mountain trails for whichever activity one wishes to pursue. The property is located near the Continental Divide with British Columbia just down the road. Crowsnest Pass is a vibrant, mountain community in which mountain acreages are still at affordable prices. Close to Fernie and Castle Mountain.

### **Exterior**

Exterior Features Fire Pit, Storage
Lot Description Level, Many Trees

Roof Metal
Construction Mixed
Foundation Other