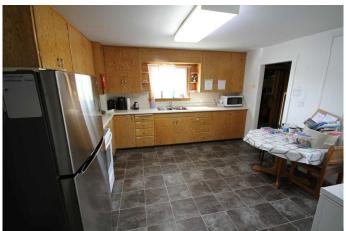

## \$335,000

4 Bedroom, 2.00 Bathroom, 996 sqft Residential on 0.23 Acres

NONE, Taber, Alberta

This delightful home is the perfect rental property for anyone looking for another door to own. Offering comfort, functionality, and all the essentials in one well-maintained package. With 996 sq ft of living space, the main floor features 2 spacious bedrooms and a 4-piece bathroom, making it ideal for a family. The lower level adds extra flexibility with 2 additional bedroom and 3-piece bath, perfect for guests, a roommate, or creating your own private retreat. Garage enthusiasts, take note! The massive 40x18 heated garage with alley access is a rare findâ€"ideal for vehicles, a workshop, or additional storage. This garage has a meat cooler as well. This property is ready to welcome you. Don't miss your chance to own this great value home close to schools.

### Interior

Interior Features See Remarks

Appliances Other

Heating Forced Air, Natural Gas

Cooling None
Has Basement Yes

Basement Finished, Full