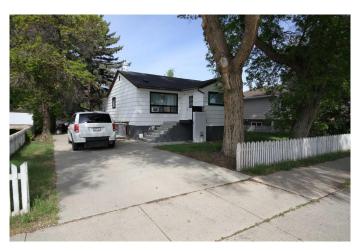

## \$335,000

4 Bedroom, 2.00 Bathroom, 996 sqft Residential on 0.23 Acres

NONE, Taber, Alberta

This delightful home is the perfect rental property for anyone looking for another door to own. Offering comfort, functionality, and all the essentials in one well-maintained package. With 996 sq ft of living space, the main floor features 2 spacious bedrooms and a 4-piece bathroom, making it ideal for a family. The lower level adds extra flexibility with 2 additional bedroom and 3-piece bath, perfect for guests, a roommate, or creating your own private retreat. Garage enthusiasts, take note! The massive 40x18 heated garage with alley access is a rare findâ€"ideal for vehicles, a workshop, or additional storage. This garage has a meat cooler as well. This property is ready to welcome you. Don't miss your chance to own this great value home close to schools.

### Interior

Interior Features See Remarks

Appliances Other

Heating Forced Air, Natural Gas

Cooling None
Has Basement Yes

Basement Finished, Full