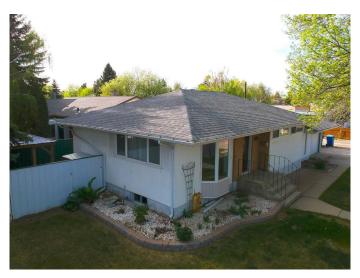

### \$385,000

4 Bedroom, 2.00 Bathroom, 948 sqft Residential on 0.13 Acres

Fleetwood, Lethbridge, Alberta

This home has been "absolutely loved" for more than 35 years..! It has been very well maintained and nicely upgraded - most of the big ticket items have been remodelled and replaced. Features include a bright sun-filled floor plan, 2 plus 2 bedrooms, 2 top-quality upgraded bathrooms, maple kitchen cabinets, 5 included major appliances, a newer high efficiency Lennox furnace, a lovingly maintained low-maintenance yard with a beautiful gazebo, RV parking off the paved lane, a super-sized 24 x 24 foot garage, and the Gemstone permanent lights are a huge additional bonus!!! Add your finishing touches and make this the home that "you" love for years to come!!! Note: the basement bedroom windows do not meet egress requirements.