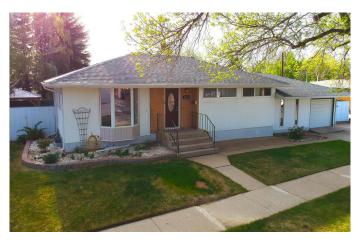

### \$385,000

4 Bedroom, 2.00 Bathroom, 948 sqft Residential on 0.13 Acres

Fleetwood, Lethbridge, Alberta

This home has been "absolutely loved" for more than 35 years..! It has been very well maintained and nicely upgraded - most of the big ticket items have been remodelled and replaced. Features include a bright sun-filled floor plan, 2 plus 2 bedrooms, 2 top-quality upgraded bathrooms, maple kitchen cabinets, 5 included major appliances, a newer high efficiency Lennox furnace, a lovingly maintained low-maintenance yard with a beautiful gazebo, RV parking off the paved lane, a super-sized 24 x 24 foot garage, and the Gemstone permanent lights are a huge additional bonus!!! Add your finishing touches and make this the home that "you" love for years to come!!! Note: the basement bedroom windows do not meet egress requirements.