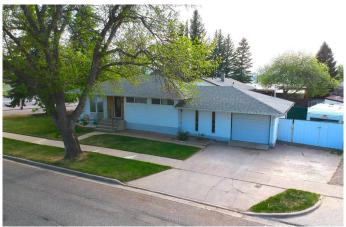

### \$385,000

4 Bedroom, 2.00 Bathroom, 948 sqft Residential on 0.13 Acres

Fleetwood, Lethbridge, Alberta

This home has been "absolutely loved" for more than 35 years..! It has been very well maintained and nicely upgraded - most of the big ticket items have been remodelled and replaced. Features include a bright sun-filled floor plan, 2 plus 2 bedrooms, 2 top-quality upgraded bathrooms, maple kitchen cabinets, 5 included major appliances, a newer high efficiency Lennox furnace, a lovingly maintained low-maintenance yard with a beautiful gazebo, RV parking off the paved lane, a super-sized 24 x 24 foot garage, and the Gemstone permanent lights are a huge additional bonus!!! Add your finishing touches and make this the home that "you" love for years to come!!! Note: the basement bedroom windows do not meet egress requirements.