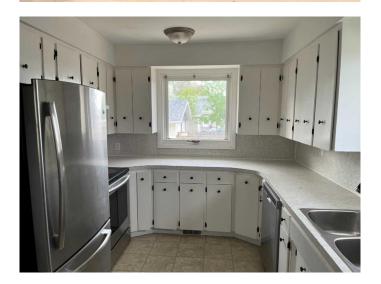

# \$299,000

5 Bedroom, 2.00 Bathroom, 1,090 sqft Residential on 0.14 Acres

NONE, Bow Island, Alberta

Here's a place that could be converted to a nice little revenue property! Downstairs has a kitchen and a separate entry but would have to put in a separate heating system to make this place the perfect legal rental property. Right now the home actually is just fine as a nice cozy 5 beds, 2 bath property with a double garage that's insulated but not heated. Furnace could be hooked up again to make it a nice little work shop in the winter days when you that project you want to do! This home is going under some renovations at the moment but can still be shown so call your REALTOR® today and book your very own private viewing!

## Interior

Interior Features Ceiling Fan(s), Laminate Counters, No Animal Home, No Smoking

Home

Appliances Dishwasher, Garage Control(s), Refrigerator, Stove(s), Washer/Dryer

Heating Forced Air, Natural Gas