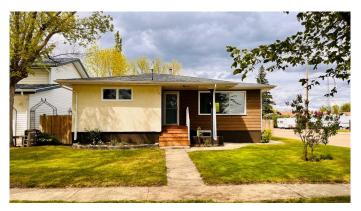

# \$299,000 - 338 4 Avenue E, Bow Island

MLS® #A2223816

# \$299,000

5 Bedroom, 2.00 Bathroom, 1,090 sqft Residential on 0.14 Acres

NONE, Bow Island, Alberta

Here's a place that could be converted to a nice little revenue property! Downstairs has a kitchen and a separate entry but would have to put in a separate heating system to make this place the perfect legal rental property. Right now the home actually is just fine as a nice cozy 5 beds, 2 bath property with a double garage that's insulated but not heated. Furnace could be hooked up again to make it a nice little work shop in the winter days when you that project you want to do! This home is going under some renovations at the moment but can still be shown so call your REALTOR® today and book your very own private viewing!