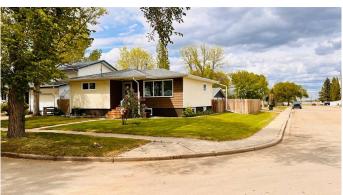

# \$299,000 - 338 4 Avenue E, Bow Island

MLS® #A2223816

# \$299,000

5 Bedroom, 2.00 Bathroom, 1,090 sqft Residential on 0.14 Acres

NONE, Bow Island, Alberta

Here's a place that could be converted to a nice little revenue property! Downstairs has a kitchen and a separate entry but would have to put in a separate heating system to make this place the perfect legal rental property. Right now the home actually is just fine as a nice cozy 5 beds, 2 bath property with a double garage that's insulated but not heated. Furnace could be hooked up again to make it a nice little work shop in the winter days when you that project you want to do! This home is going under some renovations at the moment but can still be shown so call your REALTOR® today and book your very own private viewing!

#### **Exterior**

Exterior Features Fire Pit, Private Entrance, Private Yard, Storage, Playground

Lot Description Back Lane, Back Yard, City Lot, Corner Lot, Front Yard, Landscaped,

Lawn, Private

Roof Asphalt Shingle
Construction Composite Siding
Foundation Poured Concrete