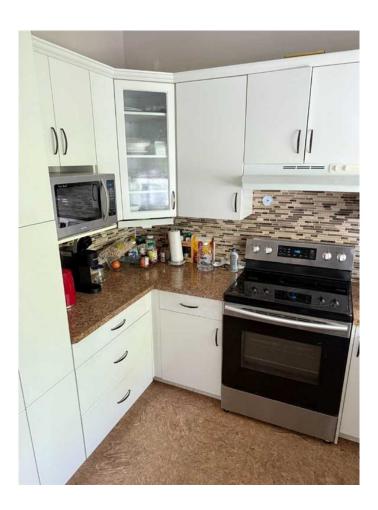

#### Interior

| Interior Features | High Ceilings                                                    |
|-------------------|------------------------------------------------------------------|
| Appliances        | Central Air Conditioner, Electric Stove, Microwave, Refrigerator |