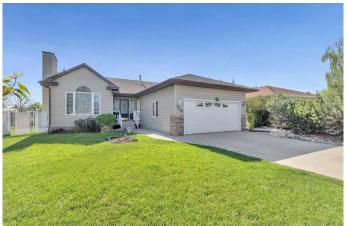

# \$575,000 - 107 Monica Bay, Carstairs

MLS® #A2223850

## \$575,000

4 Bedroom, 3.00 Bathroom, 1,249 sqft Residential on 0.19 Acres

NONE, Carstairs, Alberta

Welcome to 107 Monica Bay!

This spacious 4-bedroom bungalow offers over 2,300 sq ft of developed living space, set on a large lot in a quiet cul-de-sacâ€"and it comes with TWO garages!

Car enthusiasts and DIYers will love the

heated 20' x 35' detached garage/workshop with a separate storage room, in addition to the attached garage, offering ample parking, storage, and workspace.

Located in the welcoming community of Carstairs, you'll enjoy the best of small-town living with local amenities, schools, and parksâ€"all just 40 minutes from Calgary. Whether you're raising a family, downsizing, or simply seeking a quieter lifestyle, Carstairs offers a peaceful pace without losing touch with city access. UPDATE AUGUST 2025: Attic insulation has just been upgraded to R77 Equivalent! Over \$5000 spent.