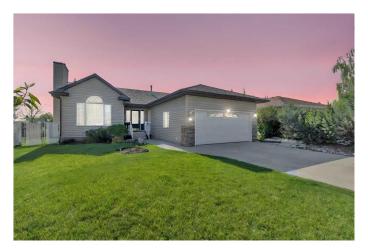

# \$575,000 - 107 Monica Bay, Carstairs

MLS® #A2223850

## \$575,000

4 Bedroom, 3.00 Bathroom, 1,249 sqft Residential on 0.19 Acres

NONE, Carstairs, Alberta

Welcome to 107 Monica Bay!

This spacious 4-bedroom bungalow offers over 2,300 sq ft of developed living space, set on a large lot in a quiet cul-de-sacâ€"and it comes with TWO garages!

Car enthusiasts and DIYers will love the

heated 20' x 35' detached garage/workshop with a separate storage room, in addition to the attached garage, offering ample parking, storage, and workspace.

Located in the welcoming community of Carstairs, you'll enjoy the best of small-town living with local amenities, schools, and parksâ€"all just 40 minutes from Calgary. Whether you're raising a family, downsizing, or simply seeking a quieter lifestyle, Carstairs offers a peaceful pace without losing touch with city access. UPDATE AUGUST 2025: Attic insulation has just been upgraded to R77 Equivalent! Over \$5000 spent.