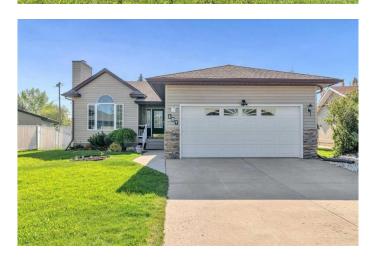

# \$575,000 - 107 Monica Bay, Carstairs

MLS® #A2223850

## \$575,000

4 Bedroom, 3.00 Bathroom, 1,249 sqft Residential on 0.19 Acres

NONE, Carstairs, Alberta

Welcome to 107 Monica Bay!

This spacious 4-bedroom bungalow offers over 2,300 sq ft of developed living space, set on a large lot in a quiet cul-de-sacâ€"and it comes with TWO garages!

Car enthusiasts and DIYers will love the

heated 20' x 35' detached garage/workshop with a separate storage room, in addition to the attached garage, offering ample parking, storage, and workspace.

Located in the welcoming community of Carstairs, you'll enjoy the best of small-town living with local amenities, schools, and parksâ€"all just 40 minutes from Calgary. Whether you're raising a family, downsizing, or simply seeking a quieter lifestyle, Carstairs offers a peaceful pace without losing touch with city access. UPDATE AUGUST 2025: Attic insulation has just been upgraded to R77 Equivalent! Over \$5000 spent.