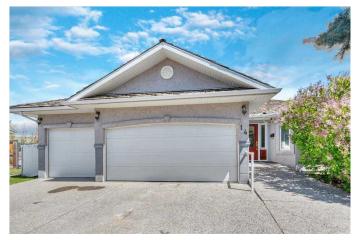

# \$699,900

4 Bedroom, 3.00 Bathroom, 1,754 sqft Residential on 0.28 Acres

Grande Pointe Estates, Strathmore, Alberta

Seller is motivated! Here is your opportunity to own a custom bungalow on one of the largest lots in one of Strathmore's most sought-after neighborhoods. Nestled in a quiet cul-de-sac in Grande Point Estates, this home offers exceptional space, privacy, and timeless style in a community known for its upscale lamp posts, wide sidewalks, and estate-quality homes. Situated on an expansive 8,600+ sq ft lot, this fully developed walkout bungalow offers over 3,000 sq ft of total living spaceâ€"providing a serene backdrop and plenty of room for outdoor living, entertaining, or gardening. Mature trees, well-kept landscaping, underground sprinklers, and a large upper deck add to the home's outdoor appeal, while the oversized triple garage (with high ceilings, heated & A/C) makes it perfect for hobbyists, car enthusiasts, or those needing extra room for toys and tools. Inside, the open-concept main level is bright and welcoming, featuring vaulted ceilings, generous windows, and a practical layout ideal for both everyday living and entertaining. The spacious kitchen includes white appliances, including stand up freezer, a custom pantry, and a raised eating bar that flows seamlessly into the dining and living areas. A cozy gas fireplace creates a warm focal point in the living room, and garden doors lead to the covered upper deckâ€"perfect for morning coffee or evening BBQs. The main level also features a spacious front office that can also be a formal dining room or bedroom,

## **Amenities**

Parking Spaces 6

Parking Garage Door Opener, Heated Garage, Insulated, Off Street, Concrete

Driveway, Garage Faces Front, Oversized, Triple Garage Attached