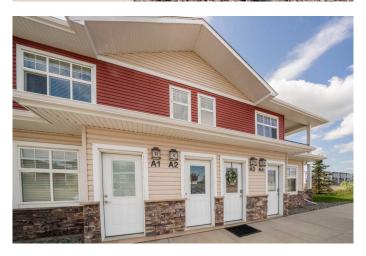

# \$249,900

2 Bedroom, 2.00 Bathroom, 1,034 sqft Residential on 0.02 Acres

Valley Ridge, Blackfalds, Alberta

UPPER LEVEL CONDO AT VALLEY CROSSING - Beautifully maintained NORTH FACING condo features an OPEN CONCEPT and EASY TO KEEP CLEAN dark cabinetry and beautiful brown laminate flooring. This development borders the popular Abbey Center, a park, walking trails and has convenient entry to Highway 2 and Highway 2A. Inside you'll find 2 BEDROOMS & 2 BATHROOMS. The primary bathroom includes an upgraded WALK-IN SHOWER with glass doors. There is also IN-SUITE LAUNDRY, LARGE COVERED DECK that faces the west and 2 assigned powered parking stalls right outside your door plus lots of visitor stalls. The kitchen has ample counter space with LARGE PENINSULA and cabinets that have been upgraded to soft-closures and has stainless steel appliances. This condo is very well ran and CONDO FEES are LOW at \$227.03.

### **Exterior**

Exterior Features None

Roof Asphalt Shingle

Construction Stone, Vinyl Siding, Wood Frame

Foundation Poured Concrete