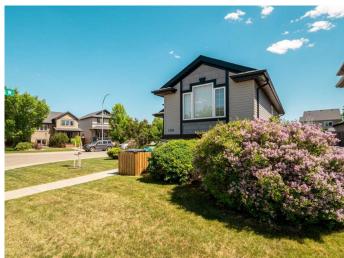

## \$454,900

3 Bedroom, 2.00 Bathroom, 1,084 sqft Residential on 0.11 Acres

Copperwood, Lethbridge, Alberta

Welcome to 150 Silkstone Road West, a beautifully maintained bi-level home located in the heart of Copperwoodâ€"one of Lethbridge's most vibrant and family-friendly communities. Offering over 1,050 square feet of thoughtfully designed living space above grade, this home strikes the perfect balance of comfort, style, and functionality. With three spacious bedrooms and two full bathrooms, it's ideally suited for families, first-time buyers, or anyone looking to downsize without compromise. Step inside to discover vaulted ceilings and large windows that flood the open-concept main floor with natural light, creating a warm and inviting atmosphere. The living room, dining area, and kitchen flow seamlessly together, making the space perfect for both everyday living and entertaining. This home has been meticulously cared for and is in excellent condition. complete with central air conditioning to keep you comfortable year-round. Additional features like permanent front exterior lighting enhance the home's curb appeal and make it stand out in the neighborhood. Outside, you'II find a fully landscaped yard that offers plenty of space to relax, along with a rear double-detached garage providing ample parking and storage. Beyond the home itself, the location is truly exceptionalâ€"just minutes from the Cor Van Raay YMCA, Cavendish Farms Centre, parks, dog parks, shopping, and an extensive network of bike/walking paths. Families will also

#### **Exterior**

Exterior Features Other

Lot Description Back Lane, Back Yard, City Lot, Landscaped, Street Lighting

Roof Asphalt Shingle

Construction Vinyl Siding, Wood Frame

Foundation Poured Concrete