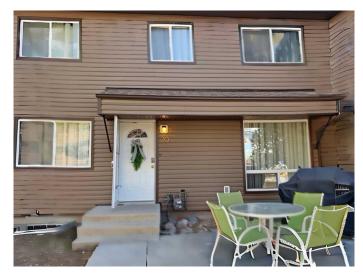

# \$165,000

3 Bedroom, 2.00 Bathroom, 1,031 sqft Residential on 0.00 Acres

NONE, Edson, Alberta

Check out this bright, Low Maintenance Condo! It is located close to parks, schools and shopping. This condo encompasses 3 bedrooms, 1 and 1/2 bathrooms in Heatherwood Village. It has Laminate flooring throughout, with Tile in Bathroom's and Entrance. The main floor holds the kitchen, dining and living room with a 1/2 bath for guests. The second floor has 2 comfortable secondary bedrooms, a 4 piece bathroom and a bright good size primary bedroom. Downstairs holds the utility room, laundry room, and a partially finished space which would be fantastic as family room, home office , home gym or game room. Living here means you will not have to shovel snow or mow the lawn.

#### **Exterior**

Exterior Features None

Lot Description Back Lane, Landscaped

Roof Asphalt Shingle Construction Vinyl Siding

Foundation Poured Concrete