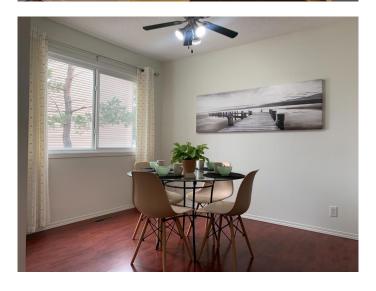

# \$165,000

3 Bedroom, 2.00 Bathroom, 1,031 sqft Residential on 0.00 Acres

NONE, Edson, Alberta

Check out this bright, Low Maintenance Condo! It is located close to parks, schools and shopping. This condo encompasses 3 bedrooms, 1 and 1/2 bathrooms in Heatherwood Village. It has Laminate flooring throughout, with Tile in Bathroom's and Entrance. The main floor holds the kitchen, dining and living room with a 1/2 bath for guests. The second floor has 2 comfortable secondary bedrooms, a 4 piece bathroom and a bright good size primary bedroom. Downstairs holds the utility room, laundry room, and a partially finished space which would be fantastic as family room, home office , home gym or game room. Living here means you will not have to shovel snow or mow the lawn.

#### Interior

Interior Features Closet Organizers, No Smoking Home, Laminate Counters

Appliances None, Other

Heating Forced Air, Natural Gas

Cooling None