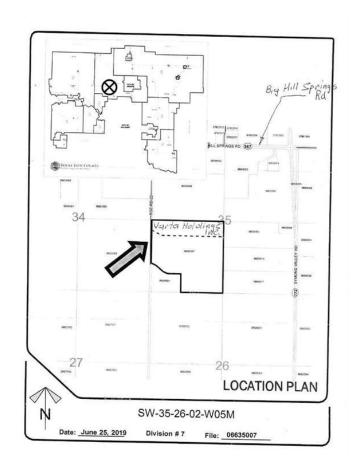

## \$1,200,000

0 Bedroom, 0.00 Bathroom, Land on 33.01 Acres

NONE, Rural Rocky View County, Alberta

33 Acres suitable for building your dream home. Mountain View from the property.Electricity located at approach to property.Land is presently leased out. Listing includes sale of the Corporation, land is in Corporation Name, just need to change directors.

#### **Community Information**

| Address     | Rr292 Symon's Valley Road |
|-------------|---------------------------|
| Subdivision | NONE                      |
| City        | Rural Rocky View County   |
| County      | Rocky View County         |
| Province    | Alberta                   |
| Postal Code | TOM 0S0                   |