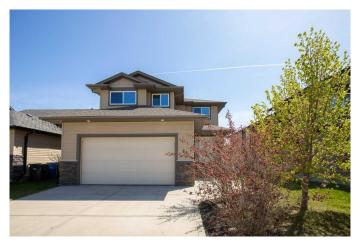

# \$575,000 - 88 Carter Close, Red Deer

MLS® #A2224447

# \$575,000

4 Bedroom, 3.00 Bathroom, 1,997 sqft Residential on 0.11 Acres

Clearview Ridge, Red Deer, Alberta

Amazing Location and Stunning Home is what you will find at 88 Carter Close. Another True-Line Built Home in a Fantastic Neighborhood of Clearview Ridge. Gorgeous Kitchen leading to a Private back yard, new carpet just installed, Deck and Front Veranda just repainted!. This home has a great Floorplan and plenty of room for a growing family! Main Floor Living room with beautiful gas fireplace with tile surround, Gorgeous kitchen cabinets, Large Pantry and Large Center Island. Upstairs boasts a large Family room overlooking the main floor, Primary Bedroom with 4 piece ensuite and large walk in closet, plus 2 additional bedrooms!