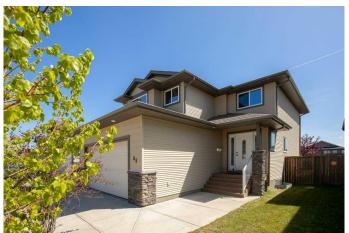

# \$575,000

4 Bedroom, 3.00 Bathroom, 1,997 sqft Residential on 0.11 Acres

Clearview Ridge, Red Deer, Alberta

Amazing Location and Stunning Home is what you will find at 88 Carter Close. Another True-Line Built Home in a Fantastic Neighborhood of Clearview Ridge. Gorgeous Kitchen leading to a Private back yard, new carpet just installed, Deck and Front Veranda just repainted!. This home has a great Floorplan and plenty of room for a growing family! Main Floor Living room with beautiful gas fireplace with tile surround, Gorgeous kitchen cabinets, Large Pantry and Large Center Island. Upstairs boasts a large Family room overlooking the main floor, Primary Bedroom with 4 piece ensuite and large walk in closet, plus 2 additional bedrooms!