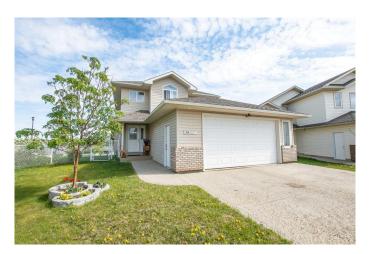

### \$409,900

3 Bedroom, 3.00 Bathroom, 1,556 sqft Residential on 0.14 Acres

Pinnacle Ridge., Grande Prairie, Alberta

This beautiful home situated in a prime location with no rear neighbors and backs onto paved walking paths and nearby park space, offering easy access to outdoor recreation and peaceful walks right from your backyard! The main floor has a bright living room, a functional kitchen with plenty of storage, and a dining area that's great for family meals. Upstairs, you'll find a generous primary bedroom with a private ensuite, along with two additional bedrooms and another full bathroom. The home offers ample parking, close to schools, shopping, and walking trails. A great choice for families or anyone looking for a comfortable home in a quiet neighborhood. Don't miss your chance to see it. Book your showing today.