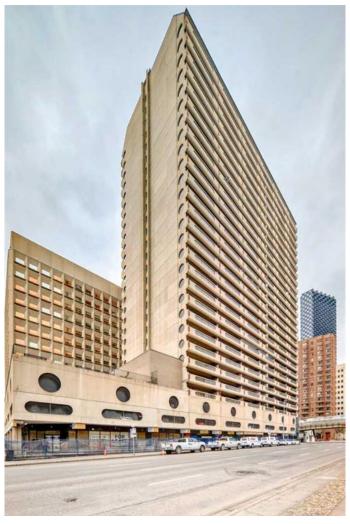

## \$249,500

1 Bedroom, 1.00 Bathroom, 708 sqft Residential on 0.00 Acres

Downtown Commercial Core, Calgary, Alberta

Enjoy the comfort of living in this CORNER CONDO UNIT at the ROCKY MOUNTAIN COURT in DOWNTOWN CALGARY with wide view of the City from the 25th Floor. This unit has a HEATED GARAGE, an advantage of owning one of the units on the upper floor. Just a step away from the Train Station, top rated restaurants, cafes, Shopping Centre, and few blocks away from the Prince's Island Park. The unit offers an open concept living with large windows which is perfect for entertaining visitors. This one bedroom unit is ideal for professionals, students or investors.

#### **Exterior**

Exterior Features Balcony
Construction Concrete