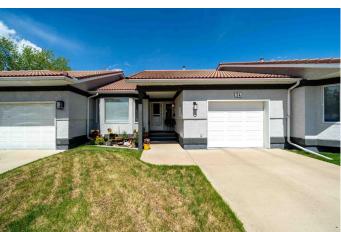

# \$394,900

3 Bedroom, 3.00 Bathroom, 1,089 sqft Residential on 0.08 Acres

Southview-Park Meadows, Medicine Hat, Alberta

Step into the warmth and comfort of 74 Park Meadows Lane SE â€" a charming bungalow-style condo tucked within one of Medicine

bathrooms, there's plenty of room for guests or hobbies. You'II also appreciate the attached single garage and the option for RV parking at a minimal monthly fee. This low-maintenance home is

located in a peaceful and friendly neighborhood known for its community spirit. One of the highlights of

### **Exterior**

Exterior Features Balcony, Other

Lot Description Lawn, Rectangular Lot, Greenbelt

Roof Tile

Construction Stucco

Foundation Poured Concrete