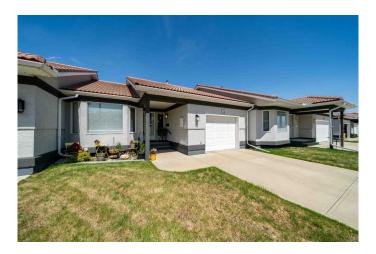

# \$394,900

3 Bedroom, 3.00 Bathroom, 1,089 sqft Residential on 0.08 Acres

Southview-Park Meadows, Medicine Hat, Alberta

Step into the warmth and comfort of 74 Park Meadows Lane SE â€" a charming bungalow-style condo tucked within one of Medicine

bathrooms, there's plenty of room for guests or hobbies. You'II also appreciate the attached single garage and the option for RV parking at a minimal monthly fee. This low-maintenance home is

located in a peaceful and friendly neighborhood known for its community spirit. One of the highlights of

### **Exterior**

Exterior Features Balcony, Other

Lot Description Lawn, Rectangular Lot, Greenbelt

Roof Tile

Construction Stucco

Foundation Poured Concrete