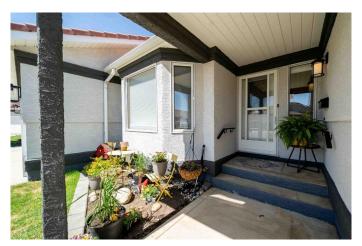

# \$394,900

3 Bedroom, 3.00 Bathroom, 1,089 sqft Residential on 0.08 Acres

Southview-Park Meadows, Medicine Hat, Alberta

Step into the warmth and comfort of 74 Park Meadows Lane SE â€" a charming bungalow-style condo tucked within one of Medicine

Hat's most welcoming 55+ communities. From the moment you walk in, you're greeted by natural light streaming through the windows, giving the

home a bright and inviting feel. The renovated kitchen is a standout feature, showcasing crisp white cabinetry, with the GORGEOUS GRANITE

Countertops, a full newer stainless steel appliance package, and a built-in coffee bar â€" perfect for your morning routine. Just off the kitchen, step out

onto your private deck with low maintenance finishes, where you can relax with your favourite beverage and enjoy serene views of the pond right in

Kitchen and

bathroom cabinets, counters, backsplash, sinks and fixtures, Kitchen Appliance, Furnace 2015, Hot water heater 2019, New beautiful Vinyl Plank

flooring, paint, Lighting, even the Front railing and mailbox have been replaced!! Contact your real estate agent today to schedule a private showing on this incredible Property.