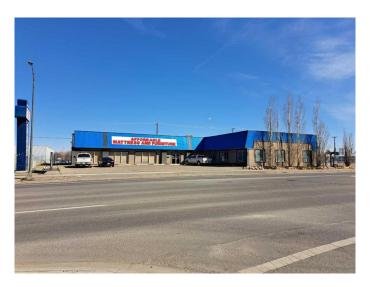

# \$1,850,000 - 1801 3 Avenue S, Lethbridge

MLS® #A2224601

### \$1,850,000

0 Bedroom, 0.00 Bathroom, Commercial on 0.50 Acres

Upper Eastside, Lethbridge, Alberta

Fully leased investment property for sale in an ideal central location:

- Desirable central location with high traffic counts
- 3rd Avenue frontage (19,700 VPD+)
- Private parking lot with overflow street parking
- Stand-alone building
- Fully leased to a quality tenant
  Located along 3rd Avenue South (19,700
  VPD+) the property receives excellent
  exposure. The site offers an easily accessible
  location, in close proximity to Highway 3 and
  Mayor Magrath Drive. Quality neighbouring
  businesses include Auto Value Lethbridge,
  Lethbridge Denture Clinic, Via Cibo, Moxies,
  Coulee Climbing, Freddie's Paint & Detail
  Boutique, and Gas King, and True North Axe
  Throwing.