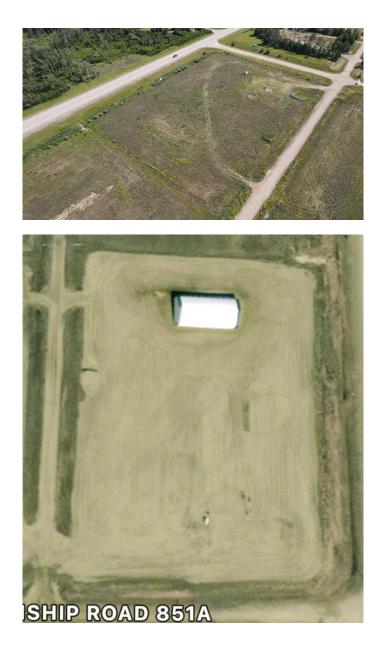

#### \$350,000

0 Bedroom, 0.00 Bathroom, Land on 5.02 Acres

NONE, Rural Northern Lights, County of, Alberta

Just over 5 acres of land located on a corner lot within a larger subdivision that is locate at the intersection of Hwy 989 and Hwy 743 - this is a parcel that is build ready. There is a well, 3 phase power on the property telephone and fencing. Gas is in the subdivision but arrangements would be required for a service to be installed. Land has been graded and gravelled to finish elevation - boundary border trees planted - access is on the interior access road and this is a ready to build site. Excellent opportunity for your company to locate on or for a staging area if you have work nearby. Camping facilities within walking distance for out of town crews if needed. Location is prime and all the utilities you need are either on property or on property line

#### **Community Information**

| Address     | 221008b Twp 851a                 |
|-------------|----------------------------------|
| Subdivision | NONE                             |
| City        | Rural Northern Lights, County of |
| County      | Northern Lights, County of       |
| Province    | Alberta                          |
| Postal Code | T8S 1S4                          |