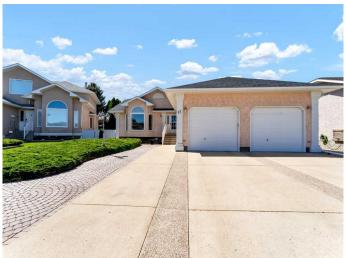

## \$549,000

3 Bedroom, 3.00 Bathroom, 1,437 sqft Residential on 0.13 Acres

Southview-Park Meadows, Medicine Hat, Alberta

Charming Original Owner Bungalow in Sought-After Park Meadows! Welcome to this beautifully maintained bungalow in the heart of Park Meadows, offering the perfect blend of comfort, convenience, and low-maintenance living. Step inside to a bright and spacious main floor featuring a large living room with a cozy gas fireplace and a sunny bay window that fills the space with natural light. The well-appointed kitchen boasts an abundance of classic oak cabinetry, a centre island, corner pantry, and newer appliances (approx. 4 years old). Adjacent to the kitchen, the generous dining area offers direct access to a large, covered back deckâ€"perfect for enjoying warm evenings or entertaining guests. The main level also includes two bedrooms. including a spacious primary suite with a walk-in closet and 3-piece ensuite. A 4-piece main bathroom, & main floor laundry complete the level. Downstairs, you'll find a fully developed basement with a third bedroom, another 3-piece bathroom, and a large rec room with a second gas fireplaceâ€"ideal for family movie nights or relaxing with friends. This level also offers tons of storage space with 3 seperate storage rooms! Outside, the property features a maintenance-free yard and metal fencing, allowing you to enjoy your outdoor space without the extra upkeep. You'll love the heated oversized double attached garage, plus additional RV parking for your toys or guests. Recent updates include

#### **Amenities**

Parking Spaces 4

Parking Double Garage Attached

# of Garages 2