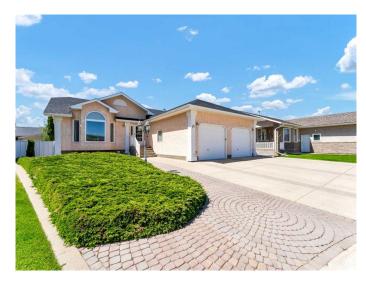

## \$549,000

3 Bedroom, 3.00 Bathroom, 1,437 sqft Residential on 0.13 Acres

Southview-Park Meadows, Medicine Hat, Alberta

Charming Original Owner Bungalow in Sought-After Park Meadows! Welcome to this beautifully maintained bungalow in the heart of Park Meadows, offering the perfect blend of comfort, convenience, and low-maintenance living. Step inside to a bright and spacious main floor featuring a large living room with a cozy gas fireplace and a sunny bay window that fills the space with natural light. The well-appointed kitchen boasts an abundance of classic oak cabinetry, a centre island, corner pantry, and newer appliances (approx. 4 years old). Adjacent to the kitchen, the generous dining area offers direct access to a large, covered back deckâ€"perfect for enjoying warm evenings or entertaining guests. The main level also includes two bedrooms. including a spacious primary suite with a walk-in closet and 3-piece ensuite. A 4-piece main bathroom, & main floor laundry complete the level. Downstairs, you'll find a fully developed basement with a third bedroom, another 3-piece bathroom, and a large rec room with a second gas fireplaceâ€"ideal for family movie nights or relaxing with friends. This level also offers tons of storage space with 3 seperate storage rooms! Outside, the property features a maintenance-free yard and metal fencing, allowing you to enjoy your outdoor space without the extra upkeep. You'll love the heated oversized double attached garage, plus additional RV parking for your toys or guests. Recent updates include

## **Community Information**

Address 15 Park Meadows Court Se Subdivision Southview-Park Meadows

City Medicine Hat
County Medicine Hat

Province Alberta
Postal Code T1B 4C3