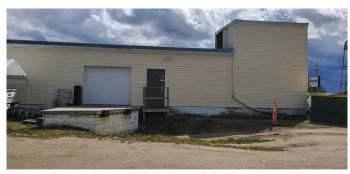

#### \$1,490,000

0 Bedroom, 0.00 Bathroom, Commercial on 0.00 Acres

NONE, Linden, Alberta

Grocery store located in Linden. 1 hour drive from Calgary. Only Grocery store in town. Business Hours 9AM to 7PM. Sunday closed. This store doesn't sell cigarettes and lottery. Rental income \$1,400/Month.

Built in 1954