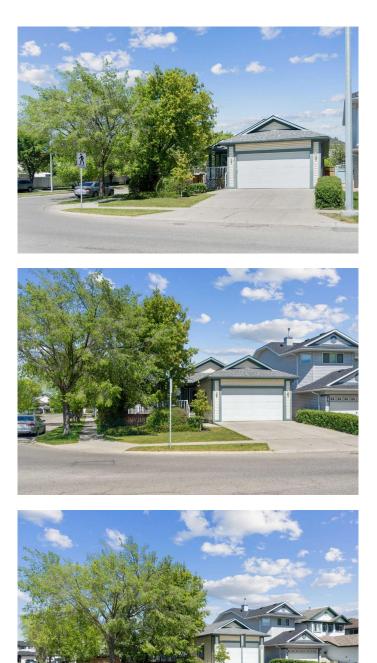

#### \$635,000

3 Bedroom, 3.00 Bathroom, 1,331 sqft Residential on 0.14 Acres

Coventry Hills, Calgary, Alberta

ONE OF A KIND! Custom built spacious bungalow on a private maturely landscaped corner lot, backing onto pathway system. Meticulously maintained with over 2400 of living space. Complete with fully developed basement, three generously sized bedrooms plus one flex room, and three 4 piece bathrooms. Functional island kitchen with granite counters, maple cabinetry and brand new stainless steel appliance package( refrigerator, stove, microwave hood fan and dishwasher). Vaulted ceiling and maple hardwood highlight the cozy living room. The very spacious primary bedroom provides a walk in closet, a comfy window seat and 4 piece ensuite with dual sinks vanity. Added features include a main floor laundry, newer carpet flooring in basement, wrap around decking, underground sprinkler system and new roof shingles. This lovely home is nicely located within one block to elementary school and a convenient 5 minute drive to the nearby shopping center.