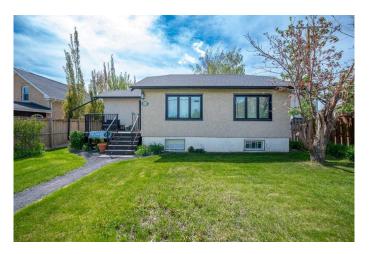

## \$629,900

0 Bedroom, 0.00 Bathroom, Commercial on 0.11 Acres

East End, Cochrane, Alberta

This bungalow-style property offers an excellent opportunity for businesses seeking a well-appointed and flexible commercial office space in a residential-style setting.

Outside, the fully fenced backyard features a concrete patio, lawn, garden boxes, and mature trees/shrubs, offering a serene and

private outdoor spaceâ€"perfect for breaks, informal meetings, or employee gatherings. The front porch and landscaped front yard enhance curb appeal and client experience.

Whether you're looking to establish or expand your business, this unique property combines the comfort of a residential structure with the functionality of a commercial space.