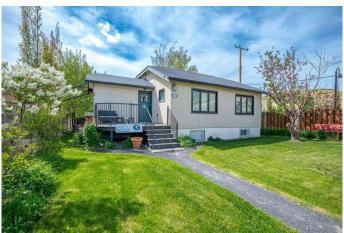

## \$629,900

0 Bedroom, 0.00 Bathroom, Commercial on 0.11 Acres

East End, Cochrane, Alberta

This bungalow-style property offers an excellent opportunity for businesses seeking a well-appointed and flexible commercial office space in a residential-style setting.

Outside, the fully fenced backyard features a concrete patio, lawn, garden boxes, and mature trees/shrubs, offering a serene and

private outdoor spaceâ€"perfect for breaks, informal meetings, or employee gatherings. The front porch and landscaped front yard enhance curb appeal and client experience.

Whether you're looking to establish or expand your business, this unique property combines the comfort of a residential structure with the functionality of a commercial space.