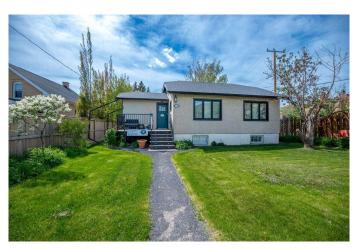

## \$629,900

0 Bedroom, 0.00 Bathroom, Commercial on 0.11 Acres

East End, Cochrane, Alberta

This bungalow-style property offers an excellent opportunity for businesses seeking a well-appointed and flexible commercial office space in a residential-style setting.

Outside, the fully fenced backyard features a concrete patio, lawn, garden boxes, and mature trees/shrubs, offering a serene and

private outdoor spaceâ€"perfect for breaks, informal meetings, or employee gatherings. The front porch and landscaped front yard enhance curb appeal and client experience.

Whether you're looking to establish or expand your business, this unique property combines the comfort of a residential structure with the functionality of a commercial space.