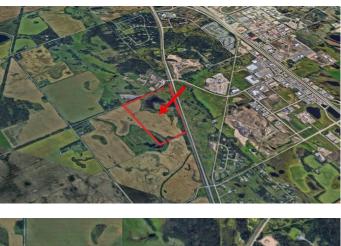

#### \$1,382,250

0 Bedroom, 0.00 Bathroom, Land on 110.00 Acres

NONE, Rural Red Deer County, Alberta

Productive farmland in a prime corridor west of Red Deer – this 110.58-acre parcel offers strong holding value and steady income. Located on NE 30-37-27-W4M with municipal road access and a mix of 55 cultivated acres and open pasture.

Soil is primarily Orthic Black Chernozem with a Loam/Silty Loam base and strong drainage. Cultivated land has been previously farmed to barley under informal use at 22 bu/ac × \$6.00. Includes AltaLink utility lease income of \$5,141/year with supporting documents available. This quarter sits in proximity to other lands under the same ownership and may be sold individually or with other quarters (SE, NE, NW 25-37-28-W4M and SW 31-37-27-W4M) totaling over 675 acres. No formal crop lease or residential structures. Great access, strong soils, and proven land performance.