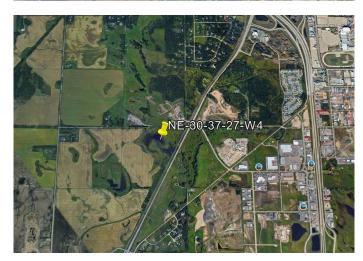

#### \$1,382,250

0 Bedroom, 0.00 Bathroom, Land on 110.00 Acres

NONE, Rural Red Deer County, Alberta

Productive farmland in a prime corridor west of Red Deer – this 110.58-acre parcel offers strong holding value and steady income. Located on NE 30-37-27-W4M with municipal road access and a mix of 55 cultivated acres and open pasture.

Soil is primarily Orthic Black Chernozem with a Loam/Silty Loam base and strong drainage. Cultivated land has been previously farmed to barley under informal use at 22 bu/ac × \$6.00. Includes AltaLink utility lease income of \$5,141/year with supporting documents available. This quarter sits in proximity to other lands under the same ownership and may be sold individually or with other quarters (SE, NE, NW 25-37-28-W4M and SW 31-37-27-W4M) totaling over 675 acres. No formal crop lease or residential structures. Great access, strong soils, and proven land performance.