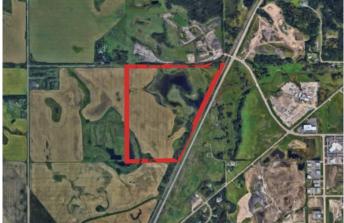

#### \$1,382,250

0 Bedroom, 0.00 Bathroom, Land on 110.00 Acres

NONE, Rural Red Deer County, Alberta

Productive farmland in a prime corridor west of Red Deer – this 110.58-acre parcel offers strong holding value and steady income. Located on NE 30-37-27-W4M with municipal road access and a mix of 55 cultivated acres and open pasture.

Soil is primarily Orthic Black Chernozem with a Loam/Silty Loam base and strong drainage. Cultivated land has been previously farmed to barley under informal use at 22 bu/ac × \$6.00. Includes AltaLink utility lease income of \$5,141/year with supporting documents available. This quarter sits in proximity to other lands under the same ownership and may be sold individually or with other quarters (SE, NE, NW 25-37-28-W4M and SW 31-37-27-W4M) totaling over 675 acres. No formal crop lease or residential structures. Great access, strong soils, and proven land performance.