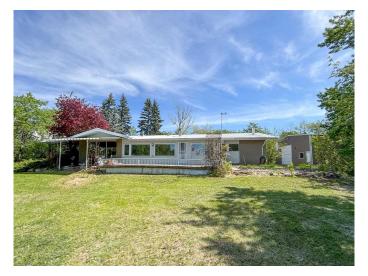

## \$599,000

3 Bedroom, 2.00 Bathroom, 2,057 sqft Residential on 2.39 Acres

NONE, Rural Red Deer County, Alberta

Enjoy the best of both worlds with this charming bungalow nestled on 2.39 acres just minutes from both Red Deer and Innisfail. Located along Highway 2 with easy access and mountain views on clear days, this peaceful acreage offers the serenity of country living without sacrificing convenience. Step inside to a spacious entryway with plenty of room for coats and boots, leading into a bright and welcoming living room. Large windows showcase the treed backyard while a cozy gas fireplace adds warmth and comfort to the space. The open kitchen features a gas stove and flows seamlessly into the dining area, perfect for hosting family gatherings and creating lasting memories.