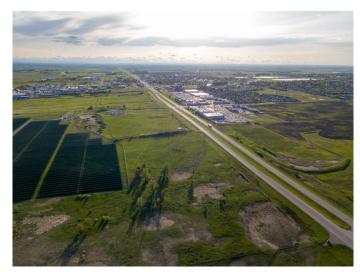

## \$2,200,000

0 Bedroom, 0.00 Bathroom, Commercial on 0.00 Acres

NONE, Strathmore, Alberta

LOCATION....LOCATION.....this property borders Highway #1 on east side of Strathmore......28 acres m/l..... zoned Highway Commercial