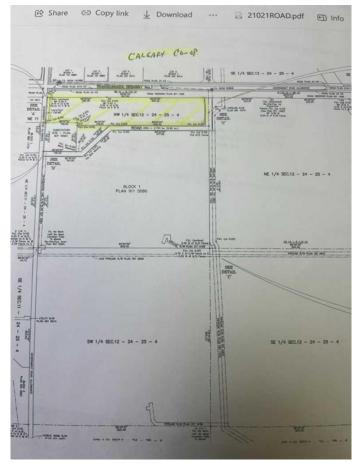

## \$2,200,000

0 Bedroom, 0.00 Bathroom, Commercial on 0.00 Acres

NONE, Strathmore, Alberta

LOCATION....LOCATION.....this property borders Highway #1 on east side of Strathmore......28 acres m/l..... zoned Highway Commercial

# **Community Information**

Address 1 Highway 1

Subdivision NONE

City Strathmore

County Wheatland County

Province Alberta
Postal Code T1P 1K1