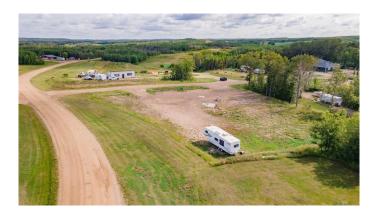

# \$115,000

0 Bedroom, 0.00 Bathroom, Land on 0.45 Acres

NONE, White Sands, Alberta

Welcome to White Sands, Alberta – home to some of the best beaches on Buffalo Lake!

This versatile 0.45-acre lot is zoned Direct Control, offering incredible flexibility for residential or commercial use (with approval from the Summer Village of White Sands). Whether you're dreaming of building a cozy cabin, setting up a lakeside business, or combining bothâ€"this property gives you the freedom to do it all.

### Added Value

Free topsoil and large rocks for landscaping, generously offered by the owner of this and the neighboring lot (also available for purchase).

Graveled and packed surfaceâ€"no need to worry about parking or site prep.

Power already connected

2000-gallon septic tank in place

Fifth-wheel trailer negotiable

One of the best perks of owning in White Sands? No building commitmentâ€"you can take your time to develop, or simply enjoy the space in your RV for now.