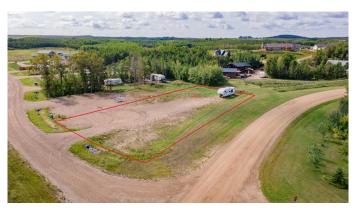

# \$115,000

0 Bedroom, 0.00 Bathroom, Land on 0.45 Acres

NONE, White Sands, Alberta

Welcome to White Sands, Alberta – home to some of the best beaches on Buffalo Lake!

This versatile 0.45-acre lot is zoned Direct Control, offering incredible flexibility for residential or commercial use (with approval from the Summer Village of White Sands). Whether you're dreaming of building a cozy cabin, setting up a lakeside business, or combining bothâ€"this property gives you the freedom to do it all.

#### Prime Location

Situated on the corner of two well-traveled roads, this lot once hosted a successful business and is ideally located for future commercial ventures. Picture a small shop with living quarters tucked behindâ€"ideal for both lifestyle and income.

### Added Value

Free topsoil and large rocks for landscaping, generously offered by the owner of this and the neighboring lot (also available for purchase).

Graveled and packed surfaceâ€"no need to worry about parking or site prep.

Power already connected

2000-gallon septic tank in place

Fifth-wheel trailer negotiable

One of the best perks of owning in White Sands? No building commitmentâ€"you can take your time to develop, or simply enjoy the space in your RV for now.