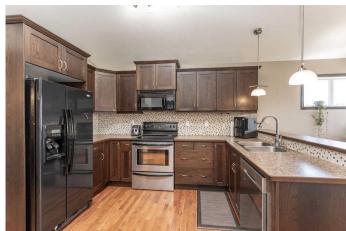

## \$399,900

5 Bedroom, 2.00 Bathroom, 1,179 sqft Residential on 0.09 Acres

MacKenzie Ranch, Lacombe, Alberta

Fully developed bi-level with 5 bedrooms. The large foyer welcomes you into this move-in ready home. The main floor has hardwood flooring and vaulted ceiling that ads character to the home. The kitchen offer lots of counter space and raised bar seating. There is access to the back yard deck from the dining room that offers lots of light from the south facing window. There is a good sized master bedroom, four piece bath, and two additional bedrooms that complete the main floor. Downstairs features a family room two more large bedrooms, a second bath, and spacious laundry/utility room. A bonus feature is that the basement is roughed in for in-floor heat & a newer hot water tank. The back yard offers additional parking with enough space for RV storage.

#### Interior

Interior Features High Ceilings

Appliances Dishwasher, Dryer, Refrigerator, Stove(s), Washer

Heating Forced Air, Natural Gas

Cooling None
Has Basement Yes

Basement Finished, Full