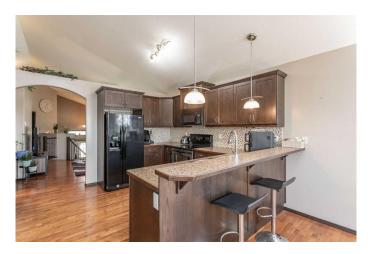

## \$399,900

5 Bedroom, 2.00 Bathroom, 1,179 sqft Residential on 0.09 Acres

MacKenzie Ranch, Lacombe, Alberta

Fully developed bi-level with 5 bedrooms. The large foyer welcomes you into this move-in ready home. The main floor has hardwood flooring and vaulted ceiling that ads character to the home. The kitchen offer lots of counter space and raised bar seating. There is access to the back yard deck from the dining room that offers lots of light from the south facing window. There is a good sized master bedroom, four piece bath, and two additional bedrooms that complete the main floor. Downstairs features a family room two more large bedrooms, a second bath, and spacious laundry/utility room. A bonus feature is that the basement is roughed in for in-floor heat & a newer hot water tank. The back yard offers additional parking with enough space for RV storage.

#### Interior

Interior Features High Ceilings

Appliances Dishwasher, Dryer, Refrigerator, Stove(s), Washer

Heating Forced Air, Natural Gas

Cooling None
Has Basement Yes

Basement Finished, Full