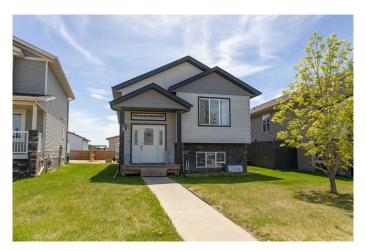

# \$399,900 - 56 Mackenzie Crescent, Lacombe

MLS® #A2226120

## \$399,900

5 Bedroom, 2.00 Bathroom, 1,179 sqft Residential on 0.09 Acres

MacKenzie Ranch, Lacombe, Alberta

Fully developed bi-level with 5 bedrooms. The large foyer welcomes you into this move-in ready home. The main floor has hardwood flooring and vaulted ceiling that ads character to the home. The kitchen offer lots of counter space and raised bar seating. There is access to the back yard deck from the dining room that offers lots of light from the south facing window. There is a good sized master bedroom, four piece bath, and two additional bedrooms that complete the main floor. Downstairs features a family room two more large bedrooms, a second bath, and spacious laundry/utility room. A bonus feature is that the basement is roughed in for in-floor heat & a newer hot water tank. The back yard offers additional parking with enough space for RV storage.