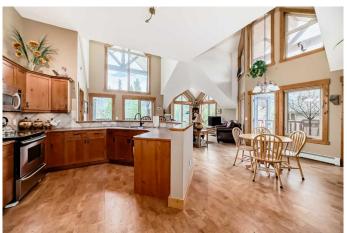

## \$759,900

2 Bedroom, 2.00 Bathroom, 1,243 sqft Residential on 0.00 Acres

Three Sisters, Canmore, Alberta

Visit REALTOR® website for additional information. Discover one of the finest homes in the complexâ€"this top-floor corner penthouse offers 1,243 sq ft of open-concept living with soaring ceilings, oversized windows, and two spacious primary suites with private ensuites. Enjoy two private decks overlooking peaceful wooded greenspace, just steps from the Bow River. Located in a sought-after adult community, residents have access to a clubhouse with a pool, hot tubs, sauna, steam room, gym, theatre, event space, and games room. Titled underground parking and a secure storage locker complete this low-maintenance mountain retreat.

#### Interior

Interior Features High Ceilings, Open Floorplan, Vaulted Ceiling(s)

Appliances Dishwasher, Dryer, Garburator, Microwave, Range, Refrigerator,

Washer

Heating Baseboard

Cooling None
Fireplace Yes
# of Fireplaces 1