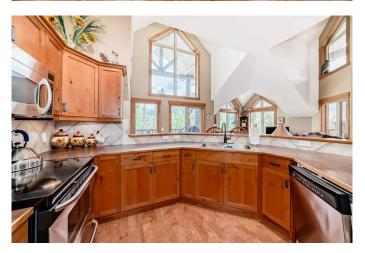

## \$759,900

2 Bedroom, 2.00 Bathroom, 1,243 sqft Residential on 0.00 Acres

Three Sisters, Canmore, Alberta

Visit REALTOR® website for additional information. Discover one of the finest homes in the complexâ€"this top-floor corner penthouse offers 1,243 sq ft of open-concept living with soaring ceilings, oversized windows, and two spacious primary suites with private ensuites. Enjoy two private decks overlooking peaceful wooded greenspace, just steps from the Bow River. Located in a sought-after adult community, residents have access to a clubhouse with a pool, hot tubs, sauna, steam room, gym, theatre, event space, and games room. Titled underground parking and a secure storage locker complete this low-maintenance mountain retreat.

#### Interior

Interior Features High Ceilings, Open Floorplan, Vaulted Ceiling(s)

Appliances Dishwasher, Dryer, Garburator, Microwave, Range, Refrigerator,

Washer

Heating Baseboard

Cooling None
Fireplace Yes
# of Fireplaces 1