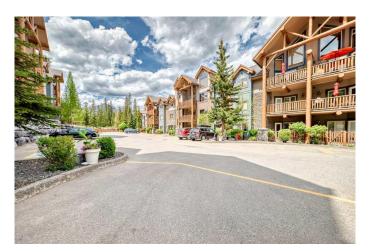

## \$759,900

2 Bedroom, 2.00 Bathroom, 1,243 sqft Residential on 0.00 Acres

Three Sisters, Canmore, Alberta

Visit REALTOR® website for additional information. Discover one of the finest homes in the complexâ€"this top-floor corner penthouse offers 1,243 sq ft of open-concept living with soaring ceilings, oversized windows, and two spacious primary suites with private ensuites. Enjoy two private decks overlooking peaceful wooded greenspace, just steps from the Bow River. Located in a sought-after adult community, residents have access to a clubhouse with a pool, hot tubs, sauna, steam room, gym, theatre, event space, and games room. Titled underground parking and a secure storage locker complete this low-maintenance mountain retreat.