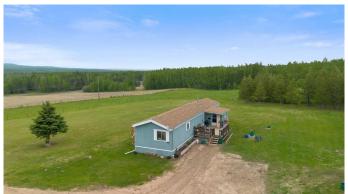

The land itself is a standout featureâ€"fully fenced and cross-fenced, it's ready for livestock or hobby farming. The front portion of the property offers farmable acres, perfect for hay, grazing, or future development. A gorgeous mix of mature pine, spruce, and deciduous trees surrounds the home, creating a picturesque natural setting and offering seasonal color and wildlife. From the yard, enjoy sweeping views of the rolling hills to the north, adding to the charm and peacefulness of this beautiful acreage.