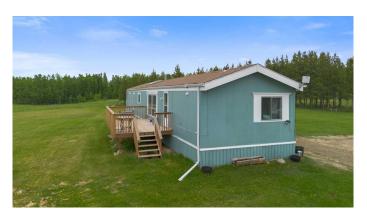

#### \$435,000

3 Bedroom, 2.00 Bathroom, 1,204 sqft Residential on 22.52 Acres

NONE, Rural Grande Prairie No. 1, County of, Alberta

Welcome to your private country escapeâ€"this 3-bedroom, 2-bathroom mobile home is nestled on 22.52 acres of peaceful Alberta countryside, located just 35 minutes north of Grande Prairie and close to the town of Sexsmith. Tucked away from the main road, this property offers complete seclusion and serenity, making it an ideal setting for anyone seeking quiet rural living with modern comfort and convenience.

The home is well cared for, offering a practical layout with 3 comfortable bedrooms and 2 full bathrooms. Recent updates bring added value, including a new well pump installed in 2024, a furnace replaced approximately 3 years ago, and a hot water tank estimated to be 5â€"7 years old. The roof was redone in