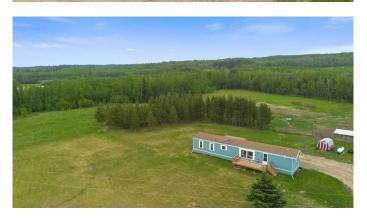

The land itself is a standout featureâ€"fully fenced and cross-fenced, it's ready for livestock or hobby farming. The front portion of the property offers farmable acres, perfect for hay, grazing, or future development. A gorgeous mix of mature pine, spruce, and deciduous trees surrounds the home, creating a picturesque natural setting and offering seasonal color and wildlife. From the yard, enjoy sweeping views of the rolling hills to the north, adding to the charm and peacefulness of this beautiful acreage.