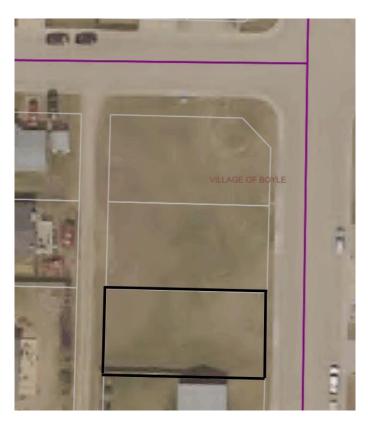

#### Boyle, Boyle, Alberta

Welcome to the Village of Boyle! This bare residential lot offers a fantastic opportunity to build your dream home or investment property in a quiet, family-friendly community. Ideally located, this lot is part of a groupingâ€"two adjacent lots are also available for sale, allowing for expanded development potential or a larger private space.

## **Community Information**

| Address     | 4608 Fourth Street |
|-------------|--------------------|
| Subdivision | Boyle              |
| City        | Boyle              |
| County      | Athabasca County   |
| Province    | Alberta            |
| Postal Code | T0A0M0             |