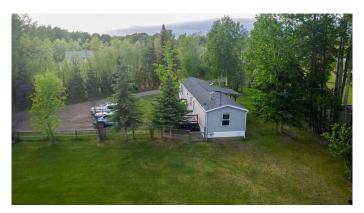

## \$378,000

3 Bedroom, 2.00 Bathroom, 1,125 sqft Residential on 2.25 Acres

NONE, Grovedale, Alberta

While it may feel like this acreage is a million miles from the city, this private oasis is just 15â€"17 minutes south of Grande Prairieâ€"accessible via one of the most recently upgraded highways in the region. Highway 40, south of GP, is now fully paved and leads to numerous economic opportunities, including the Greenview Industrial Gateway and the proposed Wonder Valley. Significant investment has gone into widening and paving this route.

The property is located 6 km west of the Highway 40 traffic circle near Norbord. The pavement to the property was completed in 2019. These improvements extend beyond the highway to this treed and secluded 2.25-acre parcel.

The home itself has seen numerous upgrades: new siding with a moisture barrier and new eavestroughs (2019), freshly painted walls and deck, a new hot water tank (2023), and a new \$1,800 septic pump (2021). These are in addition to the regular upkeep you'd expect from a home that's been well cared for by its owners.

#### **Exterior**

Exterior Features Dog Run

Lot Description Front Yard, Gazebo, Landscaped, Many Trees, Rectangular Lot

Roof Asphalt

Construction Vinyl Siding Foundation Block, Wood