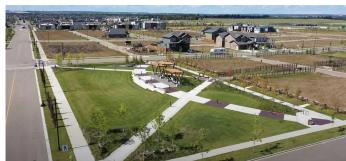

## \$173,250

0 Bedroom, 0.00 Bathroom, Land on 0.14 Acres

Timberlands North, Red Deer, Alberta

Picture yourself rushing to get the kids out the door and to the school on a busy weekday morning, your coffee cup is still half full and you're trying to find your daughter's left shoe. We get it, mornings are chaotic! Make it easier by moving to Timberlands North. Everything you need for your kids is close by; skip the drop-off lane and walk your kids to class, or spend Sunday afternoons at the public library, just a few blocks from home. There are plenty of parks and playgrounds to choose from, with a special ice cream treat at Dairy Queen before heading home. Timberlands North is a family-friendly neighbourhood where safety is top of mind, with lighted walkways and paths so you can enjoy the great outdoors until the sun sets. You can choose the lot you want, with the builder you like, and create a beautiful and functional home that works for your family for years to come. It's easy to picture yourself in Timberlands North! Seller Incentive: Save \$15K per lot when you buy 3+ or \$10K per lot when you buy 2â€"limited time only!