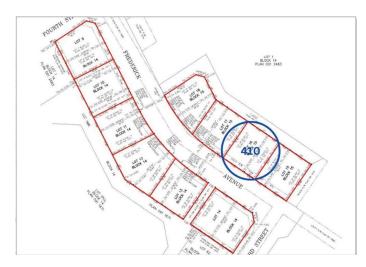

# \$39,999 - 410 Frederick Avenue, Standard

MLS® #A2226316

## \$39,999

0 Bedroom, 0.00 Bathroom, Land on 0.20 Acres

NONE, Standard, Alberta

Exciting Development Opportunity in the Village of Standard!

This is a fantastic investment for future growthâ€"serviced lots with all utilities (sewer, water, electricity, and gas) already in place. Lot dimensions of 86 ft wide by 99.9 ft deep. The subdivision features paved sidewalks and street lighting, making it ready for development. Located just 25 minutes from Strathmore and close to local amenities, including a Kâ€"12 school and shopping. Building Guidelines: Construction must begin within one year of purchase, reach lock-up stage by year two, and be completed within three years.

## **Community Information**

Address 410 Frederick Avenue

Subdivision NONE

City Standard

County Wheatland County

Province Alberta
Postal Code T0J 3G0