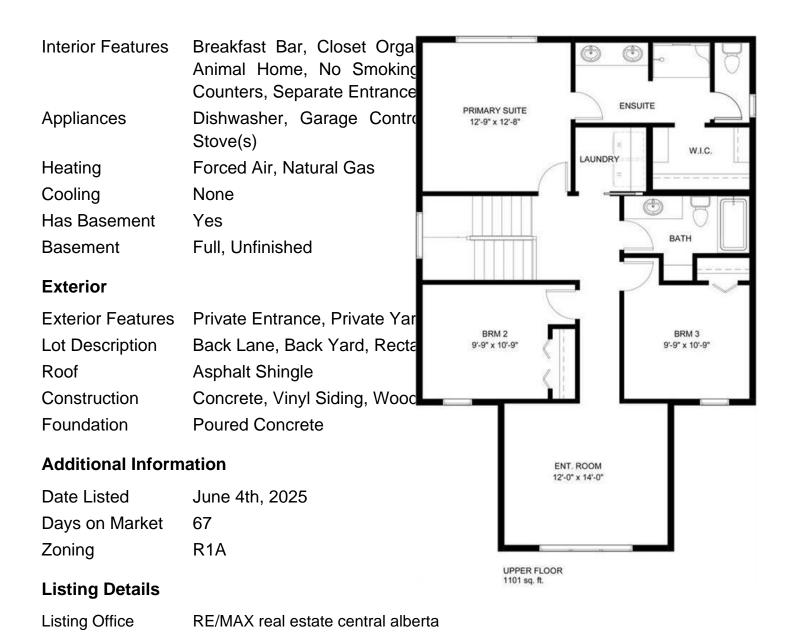

#### \$569,900

3 Bedroom, 3.00 Bathroom, 1,928 sqft Residential on 0.12 Acres

Beacon Hill, Sylvan Lake, Alberta

BRAND NEW CONSTRUCTION | AUGUST POSSESSION - Situated in sought after Beacon Hill and only steps away from parks, playgrounds and schools, this modern 2 storey could be your family's next home! Built by Laebon Homes, this 2 storey Riley floorplan offers 1928 square feet above grade, a wide open floor plan filled with natural light, and modern finishes throughout. The kitchen is well appointed with two tone cabinetry, quartz counter tops, a large island with eating bar, stainless steel appliances, and a large walk-in pantry. The living area is spacious and bright with a large picture window overlooking the backyard, and the adjacent dining area offers access to the back deck through large sliding patio doors. Upstairs you'll find the spacious master bedroom suite with your own private 4 pce ensuite with his and hers sinks, shower, and a spacious walk-in closet. Two more bedrooms share a 4 pce bathroom, and you'll appreciate the convenience of upper floor laundry close to all the bedrooms. You'll love ending your day in the large bonus room, which makes the perfect space for family movie nights or a relaxing space to wind down. The attached garage is insulated, drywalled, and taped. If you need more space, the builder can complete the basement development for you, and allowances can also be provided for blinds, and a washer and dryer to make this a completely move in ready package. Poured concrete front driveway, front sod, and rear topsoil are included in the price and will be