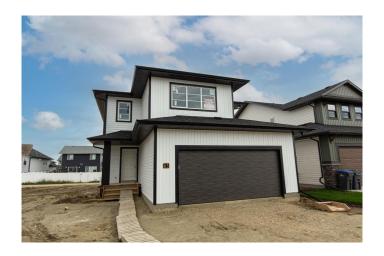

# \$569,900 - 63 Bardwell Way, Sylvan Lake

MLS® #A2226367

#### \$569,900

3 Bedroom, 3.00 Bathroom, 1,928 sqft Residential on 0.12 Acres

Beacon Hill, Sylvan Lake, Alberta

BRAND NEW CONSTRUCTION | AUGUST POSSESSION - Situated in sought after Beacon Hill and only steps away from parks, playgrounds and schools, this modern 2 storey could be your family's next home! Built by Laebon Homes, this 2 storey Riley floorplan offers 1928 square feet above grade, a wide open floor plan filled with natural light, and modern finishes throughout. The kitchen is well appointed with two tone cabinetry, quartz counter tops, a large island with eating bar, stainless steel appliances, and a large walk-in pantry. The living area is spacious and bright with a large picture window overlooking the backyard, and the adjacent dining area offers access to the back deck through large sliding patio doors. Upstairs you'll find the spacious master bedroom suite with your own private 4 pce ensuite with his and hers sinks, shower, and a spacious walk-in closet. Two more bedrooms share a 4 pce bathroom, and you'll appreciate the convenience of upper floor laundry close to all the bedrooms. You'll love ending your day in the large bonus room, which makes the perfect space for family movie nights or a relaxing space to wind down. The attached garage is insulated, drywalled, and taped. If you need more space, the builder can complete the basement development for you, and allowances can also be provided for blinds, and a washer and dryer to make this a completely move in ready package. Poured concrete front driveway, front sod, and rear topsoil are included in the price and will be