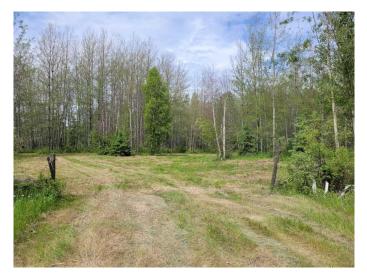

#### \$239,000

0 Bedroom, 0.00 Bathroom, Land on 20.52 Acres

NONE, Rural Brazeau County, Alberta

Experience the ultimate in privacy with this stunning 20.52-acre retreat. Embrace peace and tranquility as you immerse yourself in nature at its finest. This property includes a cabin with loft that awaits your finishing touch and two tree stands. Stroll through the wooded areas, listen to the melodies of the birds, and watch for local wildlife. This secluded haven is conveniently situated just 5 km from the amenities of Breton and a short 45-minute drive to Leduc, with Drayton Valley only 30 minutes away