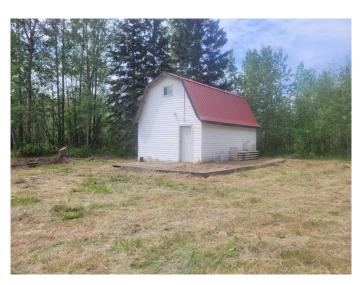

#### \$239,000

0 Bedroom, 0.00 Bathroom, Land on 20.52 Acres

NONE, Rural Brazeau County, Alberta

Experience the ultimate in privacy with this stunning 20.52-acre retreat. Embrace peace and tranquility as you immerse yourself in nature at its finest. This property includes a cabin with loft that awaits your finishing touch and two tree stands. Stroll through the wooded areas, listen to the melodies of the birds, and watch for local wildlife. This secluded haven is conveniently situated just 5 km from the amenities of Breton and a short 45-minute drive to Leduc, with Drayton Valley only 30 minutes away