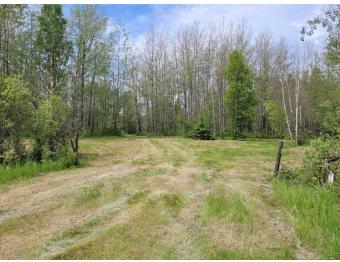

#### \$239,000

0 Bedroom, 0.00 Bathroom, Land on 20.52 Acres

NONE, Rural Brazeau County, Alberta

Experience the ultimate in privacy with this stunning 20.52-acre retreat. Embrace peace and tranquility as you immerse yourself in nature at its finest. This property includes a cabin with loft that awaits your finishing touch and two tree stands. Stroll through the wooded areas, listen to the melodies of the birds, and watch for local wildlife. This secluded haven is conveniently situated just 5 km from the amenities of Breton and a short 45-minute drive to Leduc, with Drayton Valley only 30 minutes away