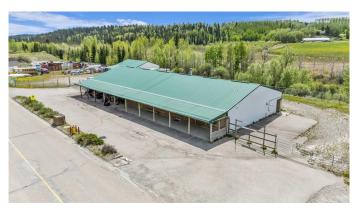

# \$797,000 - 211 Railway Avenue E, Cremona

MLS® #A2226531

### \$797,000

0 Bedroom, 0.00 Bathroom, Commercial on 1.38 Acres

NONE, Cremona, Alberta

Prime Commercial Property – Cremona, Alberta 6,000 SQ.FT Stand Alone Commercial Building: 8% + Cap Rate: 3 Properties: On 1.38 Acres Fenced

This wellâ€"maintained 6,000â€"squareâ€"foot commercial building is situated on three separately titled commercial-zoned lots in the thriving rural community of Cremona, Alberta, and presents an exceptional opportunity. It offers a rare combination of space, functionality, and investment potential.

#### **Property Highlights:**

With its flexible interior layout, this 6,000 sq ft commercial structure is a unique offering that can accommodate various business uses.

1,200 sq ft auxiliary building, ideal for storage, workshop, or additional operational support

Fully fenced yard offering enhanced security, accessibility, and utility

Previously operated as Cremona's trusted hardware store, the property holds strong community recognition and goodwill.