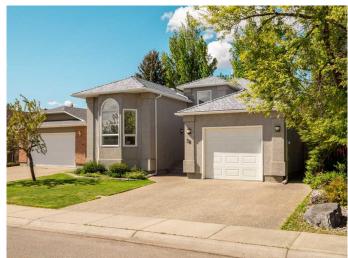

## \$529,000

5 Bedroom, 3.00 Bathroom, 1,392 sqft Residential on 0.13 Acres

Ridgewood, Lethbridge, Alberta

Looking for a truly unique exceptional family home? Looking for an amazing location in one of the most sought after neighborhoods in Lethbridge? This stunning home offers 5 bedrooms plus and office, or 4 bedrooms plus an office and a gym. This home is the ideal choice for a large family with its unique layout, featuring a Jack and Jill bathroom on the third level catering to the kids, three bedrooms. You will love to entertain in this home with its well laid out kitchen and its striking granite counter tops, stainless steel appliances, spacious and bright dining area and large living room with its wood burning fireplace! Just off of the large Primary bedroom you will find a gorgeous ensuite with a jetted tub, dual sinks, and a separate shower. And also just off the Primary bedroom is a large office or what could be used as a Nursery. This home features so many perks from its wonderful location to the unique layout, beautiful kitchen and dining area, gorgeous living room with a stone woodburning fireplace to a newer 50 year slate tile roof installed in 2018, newer Hot Water tank installed a few years ago and Central Air. As well as a convenient deck off of the dining and kitchen area perfect for BBQing, featuring a gas line to the BBQ. You will spend countless hours out enjoying your huge deck off the rear of the property overlooking the generous lush backyard. The parents will love the quiet crescent location for the kids and the kids will love the large backyard with its playhouse/shed and the

#### **Essential Information**

MLS® # A2226623 Price \$529,000

Bedrooms 5
Bathrooms 3.00
Full Baths 2
Half Baths 1

Square Footage 1,392 Acres 0.13 Year Built 1988

Type Residential
Sub-Type Detached
Style 4 Level Split

# **Community Information**

Address 38 Edgewood Place W

Subdivision Ridgewood
City Lethbridge
County Lethbridge
Province Alberta
Postal Code T1K 6A1