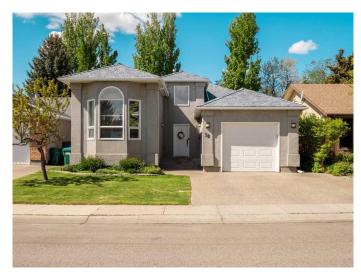

## \$529,000

5 Bedroom, 3.00 Bathroom, 1,392 sqft Residential on 0.13 Acres

Ridgewood, Lethbridge, Alberta

Looking for a truly unique exceptional family home? Looking for an amazing location in one of the most sought after neighborhoods in Lethbridge? This stunning home offers 5 bedrooms plus and office, or 4 bedrooms plus an office and a gym. This home is the ideal choice for a large family with its unique layout, featuring a Jack and Jill bathroom on the third level catering to the kids, three bedrooms. You will love to entertain in this home with its well laid out kitchen and its striking granite counter tops, stainless steel appliances, spacious and bright dining area and large living room with its wood burning fireplace! Just off of the large Primary bedroom you will find a gorgeous ensuite with a jetted tub, dual sinks, and a separate shower. And also just off the Primary bedroom is a large office or what could be used as a Nursery. This home features so many perks from its wonderful location to the unique layout, beautiful kitchen and dining area, gorgeous living room with a stone woodburning fireplace to a newer 50 year slate tile roof installed in 2018, newer Hot Water tank installed a few years ago and Central Air. As well as a convenient deck off of the dining and kitchen area perfect for BBQing, featuring a gas line to the BBQ. You will spend countless hours out enjoying your huge deck off the rear of the property overlooking the generous lush backyard. The parents will love the quiet crescent location for the kids and the kids will love the large backyard with its playhouse/shed and the

#### **Essential Information**

MLS® # A2226623 Price \$529,000

Bedrooms 5
Bathrooms 3.00
Full Baths 2
Half Baths 1

Square Footage 1,392 Acres 0.13 Year Built 1988

Type Residential
Sub-Type Detached
Style 4 Level Split

# **Community Information**

Address 38 Edgewood Place W

Subdivision Ridgewood
City Lethbridge
County Lethbridge
Province Alberta
Postal Code T1K 6A1