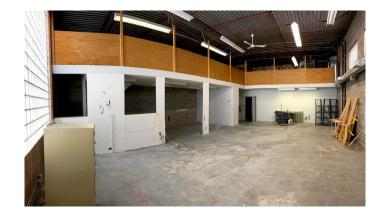

#### \$10

0 Bedroom, 0.00 Bathroom, Commercial on 1.39 Acres

Churchill Industrial Park, Lethbridge, Alberta

The subject property offers a flexible end unit for lease with plenty of parking and available yard space. The unit is move-in ready or the landlord is willing to customize the space to best suit the tenant's needs. The layout currently offers functioning offices and an open workspace, along with a large shop and storage mezzanine.

#### Interior

Interior Features Storage

**Exterior** 

Construction Concrete, Mixed

**Additional Information** 

Date Listed June 3rd, 2025

Days on Market 8

Zoning I-G