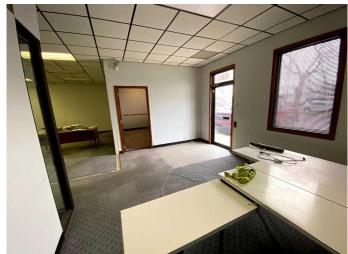

#### \$10

0 Bedroom, 0.00 Bathroom, Commercial on 1.39 Acres

Churchill Industrial Park, Lethbridge, Alberta

The subject property offers a flexible end unit for lease with plenty of parking and available yard space. The unit is move-in ready or the landlord is willing to customize the space to best suit the tenant's needs. The layout currently offers functioning offices and an open workspace, along with a large shop and storage mezzanine.

#### Interior

Interior Features Storage

**Exterior** 

Construction Concrete, Mixed

**Additional Information** 

Date Listed June 3rd, 2025

Days on Market 8

Zoning I-G