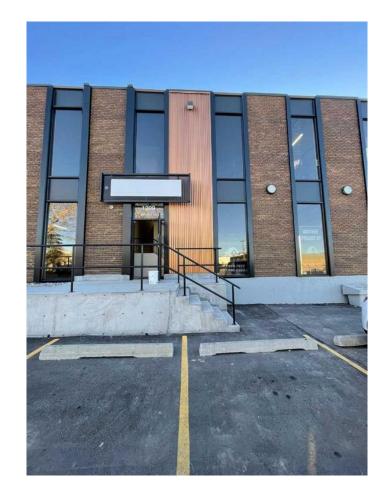

### \$3,200

0 Bedroom, 0.00 Bathroom, Commercial on 0.00 Acres

McCall, Calgary, Alberta

Excellent opportunity to Lease clean and spacious 2nd floor office space located in McCall Area off of 12th street and 38th Ave NE. Step into a meticulously maintained building, located on a quiet street with ample parking. The second floor boasts a generous 1500 sq ft of versatile space currently in shell condition which can be built out according to your specifications. There are currently plans in place to thoughtfully design and accommodate five separate offices, 2 bathrooms, and a Kitchen. Space can be built out quick and you can also enjoy the simplicity of an all-inclusive gross lease that includes utilities. This office space is perfect for professionals seeking a peaceful yet professional setting. With ample square footage, it provides flexibility for various business needs and room to grow. Don't miss the opportunity to secure this premium office space for your business. Contact your favorite realtor or reach out today to schedule a viewing and elevate your business to new heights!

## **Community Information**

Address 11, 1209 38 Avenue Ne

Subdivision McCall
City Calgary
County Calgary
Province Alberta
Postal Code T2E 6M2