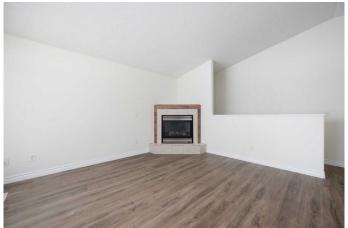

# \$394,900

5 Bedroom, 3.00 Bathroom, 1,162 sqft Residential on 0.09 Acres

Timberlea, Fort McMurray, Alberta

Charming, Affordable Home with Double Attached Garage!

Welcome to your perfect starter home! This inviting property features a spacious living area updated flooring throughout the main floor also you will find 3 bedrooms and two bathrooms, a cozy fireplace in the living room, and laundry. Brand new hot water tank recently installed as well. In the basement, two more additional bedrooms a bathroom and a rec room area. The double-attached garage offers ample storage and parking space. Enjoy a cozy, low-maintenance lifestyle in this move-in-ready gem. Don't miss out on this fantastic opportunity!

## Interior

Interior Features Sump Pump(s)

Appliances Dishwasher, Dryer, Electric Stove, Microwave, Refrigerator, Washer

Heating Forced Air, Natural Gas

Cooling None
Fireplace Yes
# of Fireplaces 1

Fireplaces Gas, Living Room