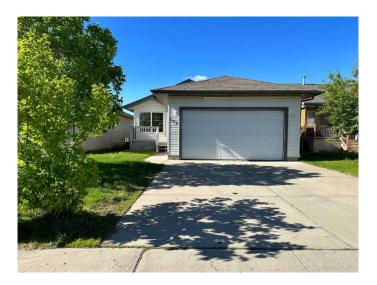

# \$394,900

5 Bedroom, 3.00 Bathroom, 1,162 sqft Residential on 0.09 Acres

Timberlea, Fort McMurray, Alberta

Charming, Affordable Home with Double Attached Garage!

Welcome to your perfect starter home! This inviting property features a spacious living area updated flooring throughout the main floor also you will find 3 bedrooms and two bathrooms, a cozy fireplace in the living room, and laundry. Brand new hot water tank recently installed as well. In the basement, two more additional bedrooms a bathroom and a rec room area. The double-attached garage offers ample storage and parking space. Enjoy a cozy, low-maintenance lifestyle in this move-in-ready gem. Don't miss out on this fantastic opportunity!

## Interior

Interior Features Sump Pump(s)

Appliances Dishwasher, Dryer, Electric Stove, Microwave, Refrigerator, Washer

Heating Forced Air, Natural Gas

Cooling None
Fireplace Yes
# of Fireplaces 1

Fireplaces Gas, Living Room