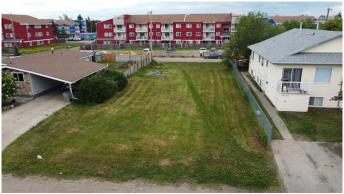

#### \$100,000

0 Bedroom, 0.00 Bathroom, Land on 0.15 Acres

Highland Park., Grande Prairie, Alberta

VACANT 15.9m X 37.2 RM ZONED LOT IN HIGHLAND PARK READY TO BUILD ON. This lot has back alley access and is located within walking distance of downtown. This unique zoning could allow a House, Duplex or 3 plex to be built with a variance from the City. Price is plus any applicable GST.