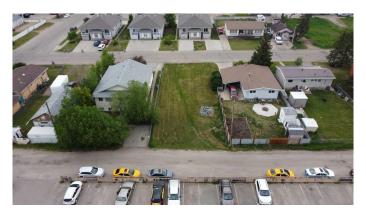

#### \$100,000

0 Bedroom, 0.00 Bathroom, Land on 0.15 Acres

Highland Park., Grande Prairie, Alberta

VACANT 15.9m X 37.2 RM ZONED LOT IN HIGHLAND PARK READY TO BUILD ON. This lot has back alley access and is located within walking distance of downtown. This unique zoning could allow a House, Duplex or 3 plex to be built with a variance from the City. Price is plus any applicable GST.