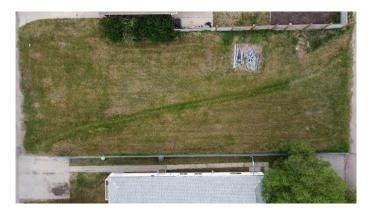

#### \$100,000

0 Bedroom, 0.00 Bathroom, Land on 0.15 Acres

Highland Park., Grande Prairie, Alberta

VACANT 15.9m X 37.2 RM ZONED LOT IN HIGHLAND PARK READY TO BUILD ON. This lot has back alley access and is located within walking distance of downtown. This unique zoning could allow a House, Duplex or 3 plex to be built with a variance from the City. Price is plus any applicable GST.